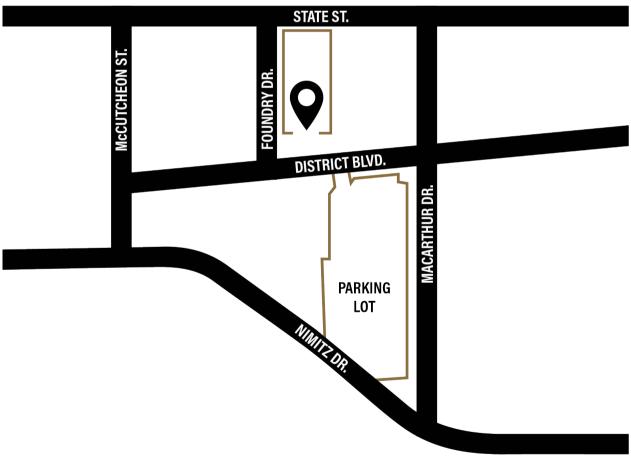

## **Parking Information**

The Convergence Center is located in the heart of the Discovery Park District on the west side of Purdue University. The best option for parking is a surface lot located on District Blvd. From State St., turn south onto Foundry Dr., east onto District Blvd, then south into the parking lot. Due to a road closure during this event, the parking lot will be inaccessible via MacArthur Dr.