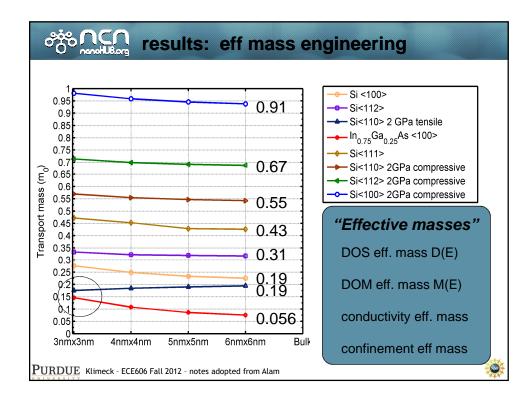

|          | Equilibrium | DC | Small<br>signal                       | Large<br>Signal | Circuits |
|----------|-------------|----|---------------------------------------|-----------------|----------|
| Diode    |             |    | , , , , , , , , , , , , , , , , , , , | Ŭ               |          |
| Schottky |             |    |                                       |                 |          |
| BJT/HBT  |             |    |                                       |                 |          |
| NOSFET   |             |    |                                       |                 |          |