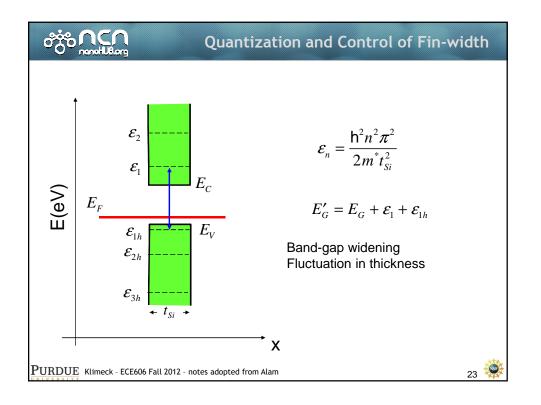

|          | Equilibrium | DC | Small<br>signal                       | Large<br>Signal | Circuits |
|----------|-------------|----|---------------------------------------|-----------------|----------|
| Diode    |             |    | , , , , , , , , , , , , , , , , , , , | Ŭ               |          |
| Schottky |             |    |                                       |                 |          |
| BJT/HBT  |             |    |                                       |                 |          |
| NOSFET   |             |    |                                       |                 |          |