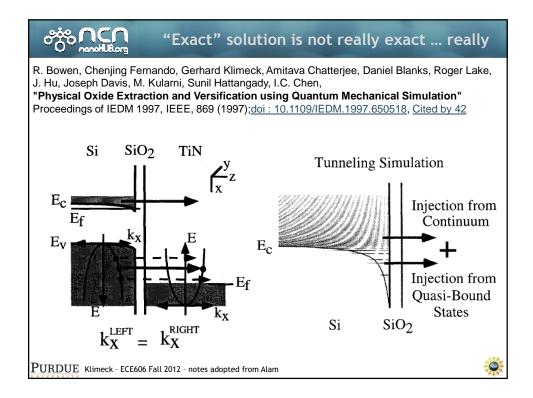

|          | Equilibrium | DC | Small<br>signal                       | Large<br>Signal | Circuits |
|----------|-------------|----|---------------------------------------|-----------------|----------|
| Diode    |             |    | , , , , , , , , , , , , , , , , , , , | Ŭ               |          |
| Schottky |             |    |                                       |                 |          |
| BJT/HBT  |             |    |                                       |                 |          |
| NOSFET   |             |    |                                       |                 |          |