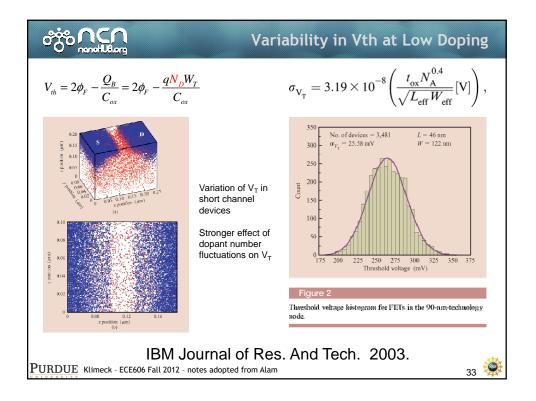

|          | Equilibrium | DC | Small<br>signal                       | Large<br>Signal | Circuits |
|----------|-------------|----|---------------------------------------|-----------------|----------|
| Diode    |             |    | , , , , , , , , , , , , , , , , , , , | Ŭ               |          |
| Schottky |             |    |                                       |                 |          |
| BJT/HBT  |             |    |                                       |                 |          |
| NOSFET   |             |    |                                       |                 |          |