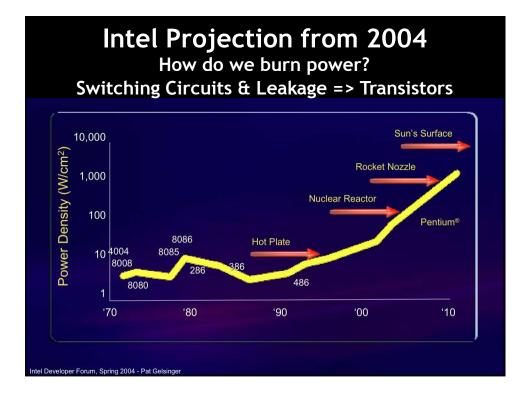

|          | Equilibrium | DC | Small<br>signal                       | Large<br>Signal | Circuits |
|----------|-------------|----|---------------------------------------|-----------------|----------|
| Diode    |             |    | , , , , , , , , , , , , , , , , , , , | Ŭ               |          |
| Schottky |             |    |                                       |                 |          |
| BJT/HBT  |             |    |                                       |                 |          |
| NOSFET   |             |    |                                       |                 |          |



















































| Intel Roadmap<br>Innovation Enabled Technology Pipeline<br>Our Visibility Continues to Go Out ~10 Years |      |            |  |