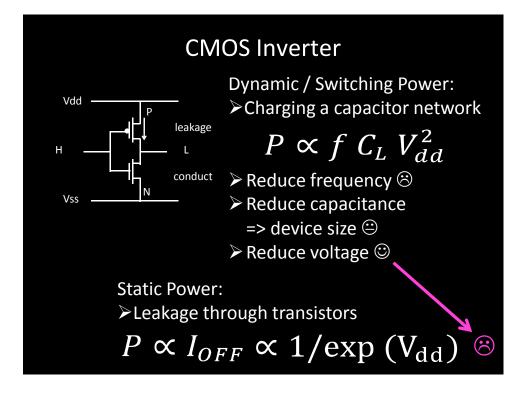

|          | Equilibrium | DC | Small<br>signal                       | Large<br>Signal | Circuits |
|----------|-------------|----|---------------------------------------|-----------------|----------|
| Diode    |             |    | , , , , , , , , , , , , , , , , , , , | Ŭ               |          |
| Schottky |             |    |                                       |                 |          |
| BJT/HBT  |             |    |                                       |                 |          |
| NOSFET   |             |    |                                       |                 |          |



















































| Intel Roadmap<br>Innovation Enabled Technology Pipeline<br>Our Visibility Continues to Go Out ~10 Years |      |            |  |