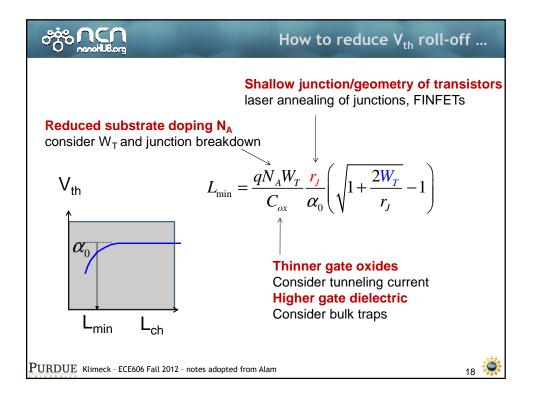

|          | Equilibrium | DC | Small<br>signal                       | Large<br>Signal | Circuits |
|----------|-------------|----|---------------------------------------|-----------------|----------|
| Diode    |             |    | , , , , , , , , , , , , , , , , , , , | Ŭ               |          |
| Schottky |             |    |                                       |                 |          |
| BJT/HBT  |             |    |                                       |                 |          |
| NOSFET   |             |    |                                       |                 |          |



















































| Intel Roadmap<br>Innovation Enabled Technology Pipeline<br>Our Visibility Continues to Go Out ~10 Years |      |            |  |