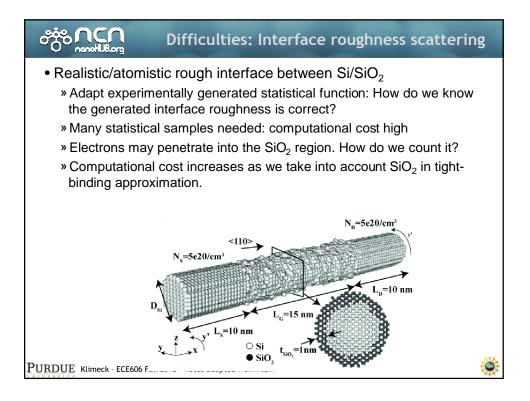

|          | Equilibrium | DC | Small<br>signal                       | Large<br>Signal | Circuits |
|----------|-------------|----|---------------------------------------|-----------------|----------|
| Diode    |             |    | , , , , , , , , , , , , , , , , , , , | Ŭ               |          |
| Schottky |             |    |                                       |                 |          |
| BJT/HBT  |             |    |                                       |                 |          |
| NOSFET   |             |    |                                       |                 |          |