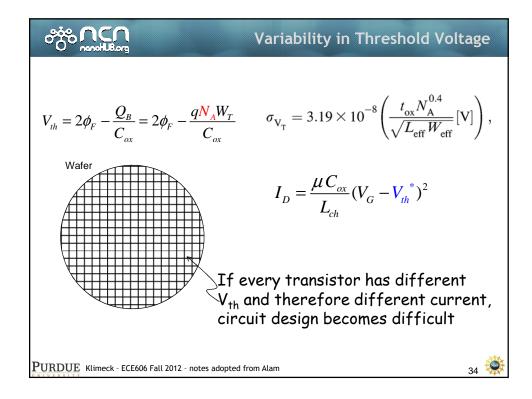

|          | Equilibrium | DC | Small<br>signal                       | Large<br>Signal | Circuits |
|----------|-------------|----|---------------------------------------|-----------------|----------|
| Diode    |             |    | , , , , , , , , , , , , , , , , , , , | Ŭ               |          |
| Schottky |             |    |                                       |                 |          |
| BJT/HBT  |             |    |                                       |                 |          |
| NOSFET   |             |    |                                       |                 |          |