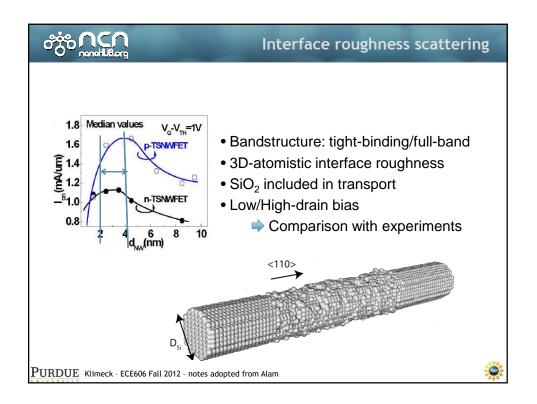

|          | Equilibrium | DC | Small<br>signal                       | Large<br>Signal | Circuits |
|----------|-------------|----|---------------------------------------|-----------------|----------|
| Diode    |             |    | , , , , , , , , , , , , , , , , , , , | Ŭ               |          |
| Schottky |             |    |                                       |                 |          |
| BJT/HBT  |             |    |                                       |                 |          |
| NOSFET   |             |    |                                       |                 |          |