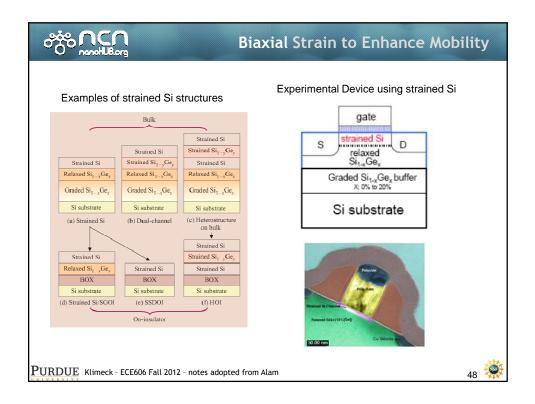

|                                        |  |  |  |
|                                                                                                         |      |            |  | Future Option<br>The second seco | S<br>Box<br>appenses subject to change |  |  |  |