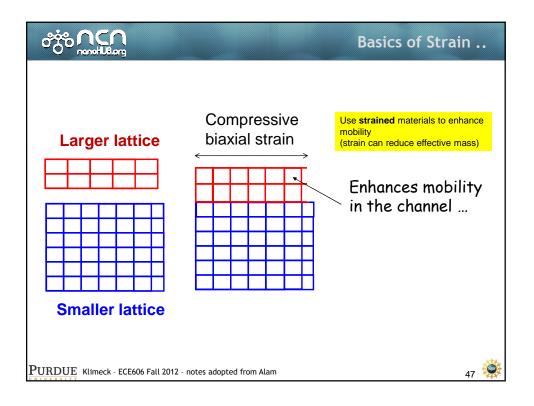

|                                        |  |  |  |
|                                                                                                         |      |            |  | Future Option<br>The second seco | S<br>Box<br>appenses subject to change |  |  |  |