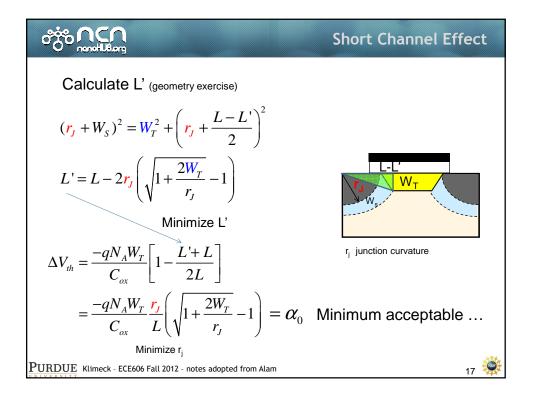

|          | Equilibrium | DC | Small<br>signal                       | Large<br>Signal | Circuits |
|----------|-------------|----|---------------------------------------|-----------------|----------|
| Diode    |             |    | , , , , , , , , , , , , , , , , , , , | Ŭ               |          |
| Schottky |             |    |                                       |                 |          |
| BJT/HBT  |             |    |                                       |                 |          |
| NOSFET   |             |    |                                       |                 |          |



















































| Intel Roadmap<br>Innovation Enabled Technology Pipeline<br>Our Visibility Continues to Go Out ~10 Years |      |            |  |