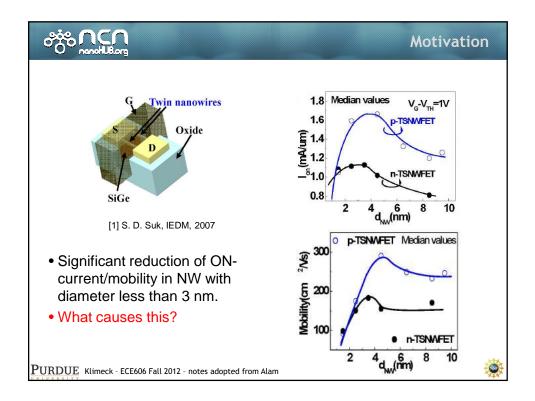

|          | Equilibrium | DC | Small<br>signal                       | Large<br>Signal | Circuits |
|----------|-------------|----|---------------------------------------|-----------------|----------|
| Diode    |             |    | , , , , , , , , , , , , , , , , , , , | Ŭ               |          |
| Schottky |             |    |                                       |                 |          |
| BJT/HBT  |             |    |                                       |                 |          |
| NOSFET   |             |    |                                       |                 |          |