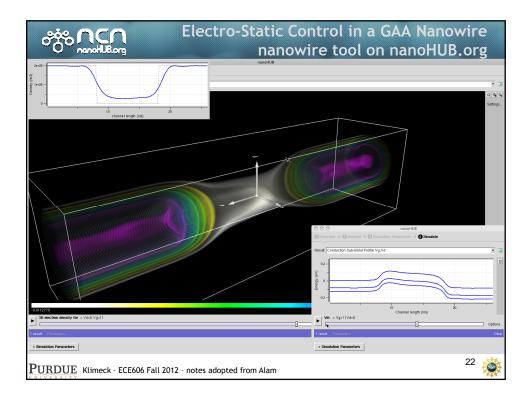

|          | Equilibrium | DC | Small<br>signal                       | Large<br>Signal | Circuits |
|----------|-------------|----|---------------------------------------|-----------------|----------|
| Diode    |             |    | , , , , , , , , , , , , , , , , , , , | Ŭ               |          |
| Schottky |             |    |                                       |                 |          |
| BJT/HBT  |             |    |                                       |                 |          |
| NOSFET   |             |    |                                       |                 |          |