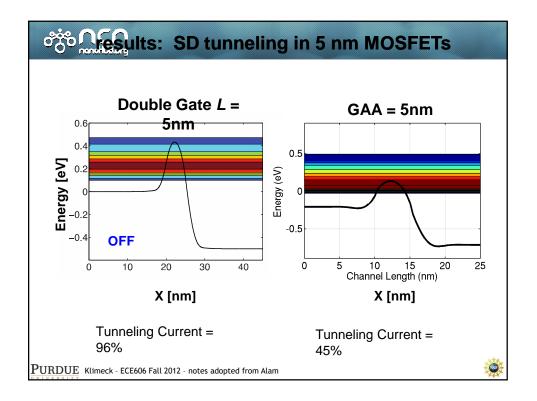

|          | Equilibrium | DC | Small<br>signal                       | Large<br>Signal | Circuits |
|----------|-------------|----|---------------------------------------|-----------------|----------|
| Diode    |             |    | , , , , , , , , , , , , , , , , , , , | Ŭ               |          |
| Schottky |             |    |                                       |                 |          |
| BJT/HBT  |             |    |                                       |                 |          |
| NOSFET   |             |    |                                       |                 |          |