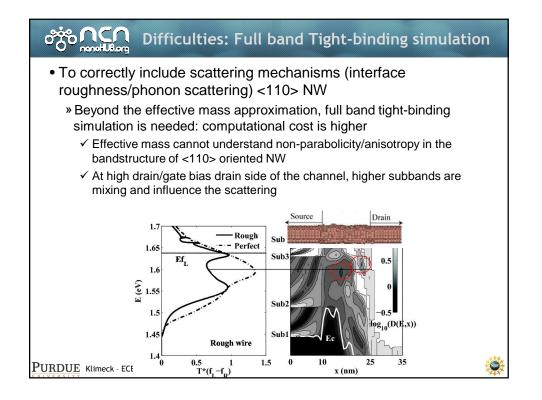

|          | Equilibrium | DC | Small<br>signal                       | Large<br>Signal | Circuits |
|----------|-------------|----|---------------------------------------|-----------------|----------|
| Diode    |             |    | , , , , , , , , , , , , , , , , , , , | Ŭ               |          |
| Schottky |             |    |                                       |                 |          |
| BJT/HBT  |             |    |                                       |                 |          |
| NOSFET   |             |    |                                       |                 |          |