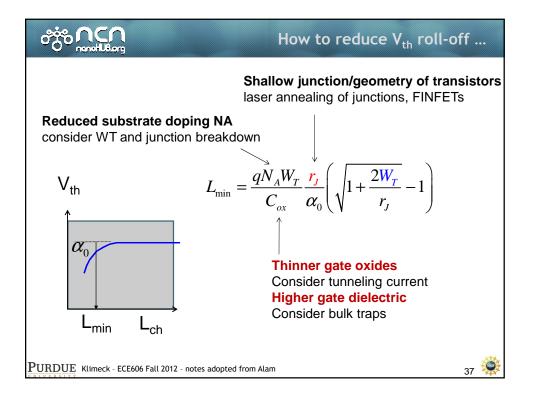

|                                        |  |  |  |
|                                                                                                         |      |            |  | Future Option<br>The second seco | S<br>Box<br>appenses subject to change |  |  |  |