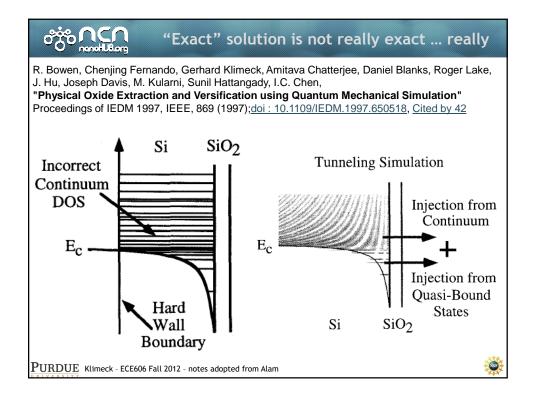

|          | Equilibrium | DC | Small<br>signal                       | Large<br>Signal | Circuits |
|----------|-------------|----|---------------------------------------|-----------------|----------|
| Diode    |             |    | , , , , , , , , , , , , , , , , , , , | Ŭ               |          |
| Schottky |             |    |                                       |                 |          |
| BJT/HBT  |             |    |                                       |                 |          |
| NOSFET   |             |    |                                       |                 |          |