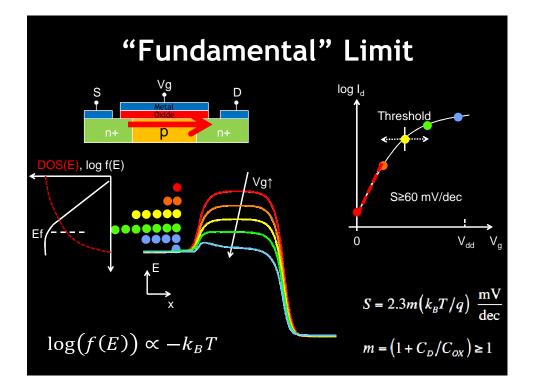

|          | Equilibrium | DC | Small<br>signal                       | Large<br>Signal | Circuits |
|----------|-------------|----|---------------------------------------|-----------------|----------|
| Diode    |             |    | , , , , , , , , , , , , , , , , , , , | Ŭ               |          |
| Schottky |             |    |                                       |                 |          |
| BJT/HBT  |             |    |                                       |                 |          |
| NOSFET   |             |    |                                       |                 |          |



















































| Intel Roadmap<br>Innovation Enabled Technology Pipeline<br>Our Visibility Continues to Go Out ~10 Years |      |            |  |