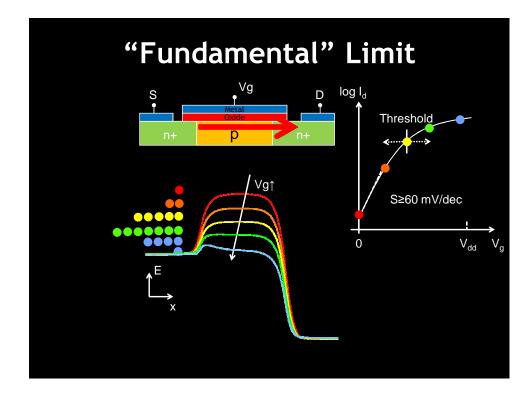

|          | Equilibrium | DC | Small<br>signal                       | Large<br>Signal | Circuits |
|----------|-------------|----|---------------------------------------|-----------------|----------|
| Diode    |             |    | , , , , , , , , , , , , , , , , , , , | Ŭ               |          |
| Schottky |             |    |                                       |                 |          |
| BJT/HBT  |             |    |                                       |                 |          |
| NOSFET   |             |    |                                       |                 |          |



















































| Intel Roadmap<br>Innovation Enabled Technology Pipeline<br>Our Visibility Continues to Go Out ~10 Years |      |            |  |