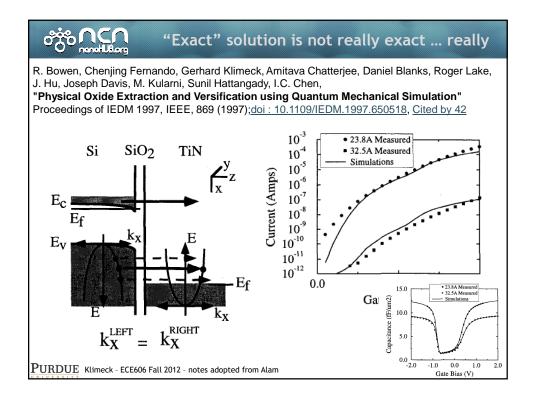

|          | Equilibrium | DC | Small<br>signal                       | Large<br>Signal | Circuits |
|----------|-------------|----|---------------------------------------|-----------------|----------|
| Diode    |             |    | , , , , , , , , , , , , , , , , , , , | Ŭ               |          |
| Schottky |             |    |                                       |                 |          |
| BJT/HBT  |             |    |                                       |                 |          |
| NOSFET   |             |    |                                       |                 |          |