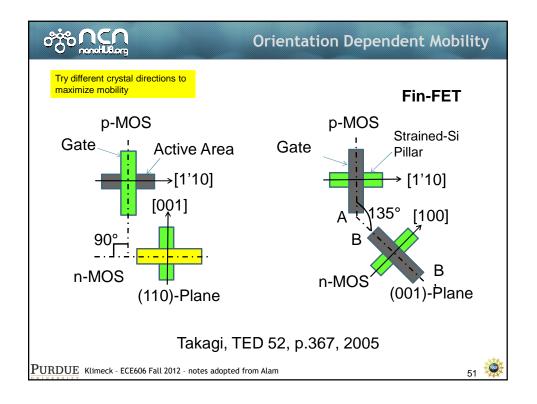

|                                        |  |  |  |
|                                                                                                         |      |            |  | Future Option<br>The second seco | S<br>Box<br>appenses subject to change |  |  |  |