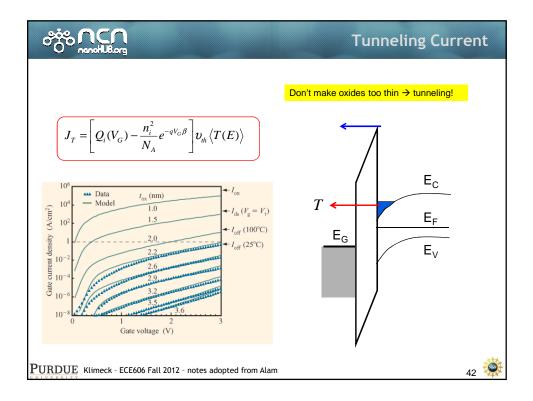

|          | Equilibrium | DC | Small<br>signal                       | Large<br>Signal | Circuits |
|----------|-------------|----|---------------------------------------|-----------------|----------|
| Diode    |             |    | , , , , , , , , , , , , , , , , , , , | Ŭ               |          |
| Schottky |             |    |                                       |                 |          |
| BJT/HBT  |             |    |                                       |                 |          |
| NOSFET   |             |    |                                       |                 |          |