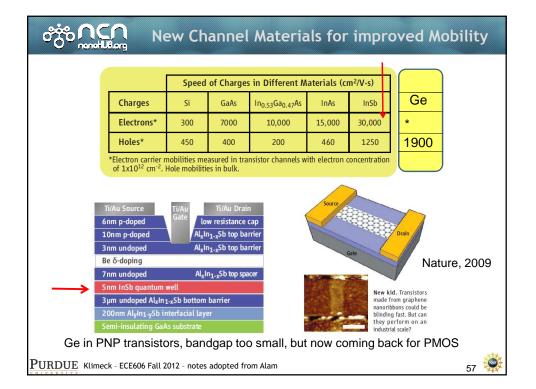

|          | Equilibrium | DC | Small<br>signal                       | Large<br>Signal | Circuits |
|----------|-------------|----|---------------------------------------|-----------------|----------|
| Diode    |             |    | , , , , , , , , , , , , , , , , , , , | Ŭ               |          |
| Schottky |             |    |                                       |                 |          |
| BJT/HBT  |             |    |                                       |                 |          |
| NOSFET   |             |    |                                       |                 |          |