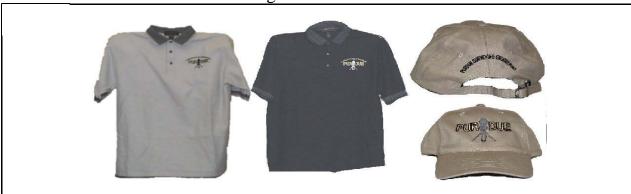

## Clothing Order Form

Polo Shirts, Specify color (Tan (L or XL) or Black (L, or XL)) \$35 each **Contact Information:** \$18 each Land Surveying Engineering Hats **Purdue University** T-Shirts **ACSM** (not shown) \$20 each gray (L, XL, XXL) (not shown) Fleece Pullovers \$60 each Attention: Matt Knoy Shipping and Handling, \$5 for every three items 1284 Civil Building