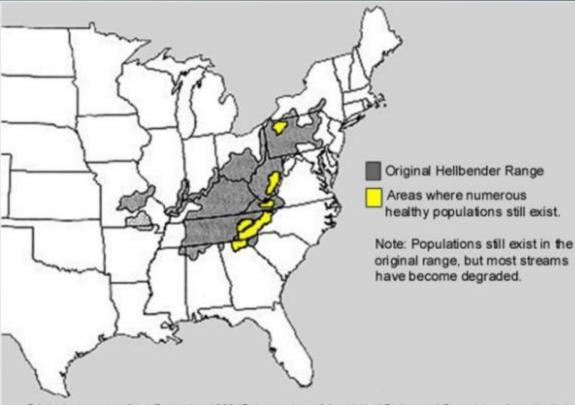

## **Conservation Concerns**

- Population declines ESA listing(s)
- Midwest at risk

Original range map from Petranka, 1998 (Salamanders of the United States and Canada); yellow shaded areas added by J. Humphries, based on surveys by numerous researchers.