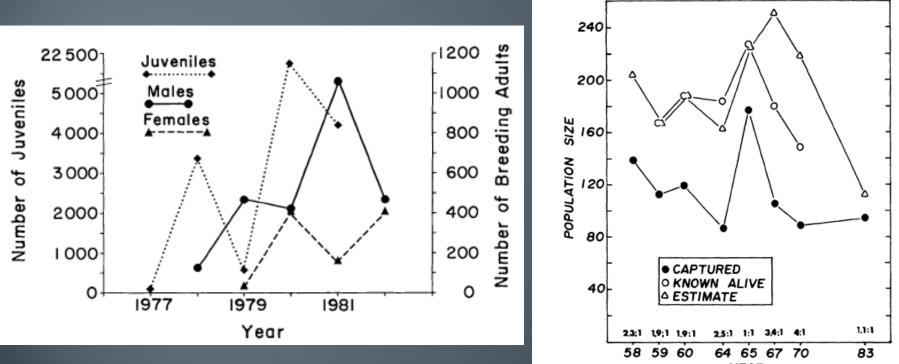

## **Indicator Species**

- Present in high quality streams
- Long-lived (30+ years)

## Indicator Species: population turnover

YEAR