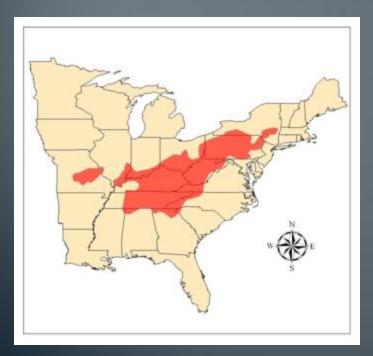

## **Conservation Concerns**

- Population declines ESA listing(s)
- Midwest at risk

Original range map from Petranka, 1998 (Salamanders of the United States and Canada); yellow shaded areas added by J. Humphries, based on surveys by numerous researchers.