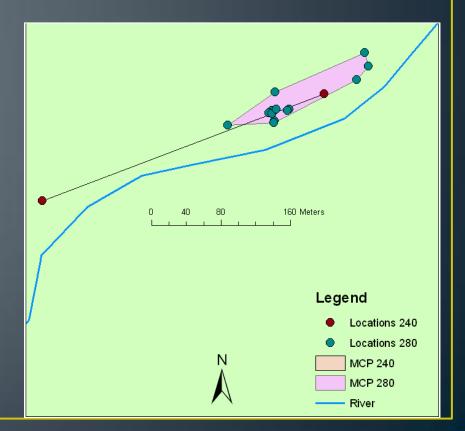

## Study Area

#### Blue River Watershed

# Translocation: Spatial Ecology

- Home Range Size nearly cut in half
   2212 vs. 1348 m<sup>2</sup>
- Extensive HR overlap among individuals
- Soft Release working
  - 18/20 adults
  - 10/10 juveniles