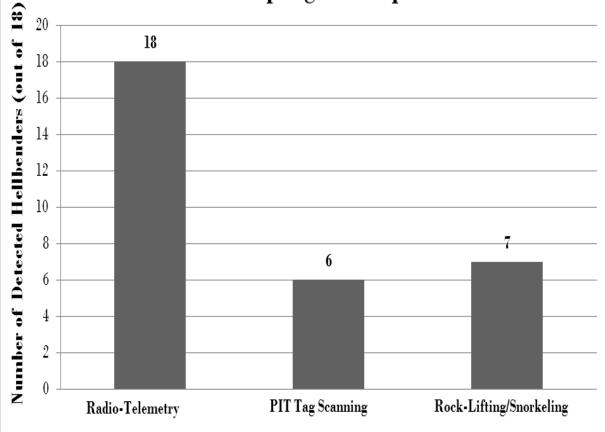

### Number of Hellbender Detections - Three Sampling Techniques

#### Radio-telemetry

#### PIT tag scanning

#### **Rock-lifting**

# **Detection Probabilities**

### Number of Hellbender Detections - Three Sampling Techniques

Radio-telemetry: 100% detection

PIT tag scanning: 33.3% detection

#### Rock-lifting: 38.9% detection

Kraus et al. 2012. Submitted