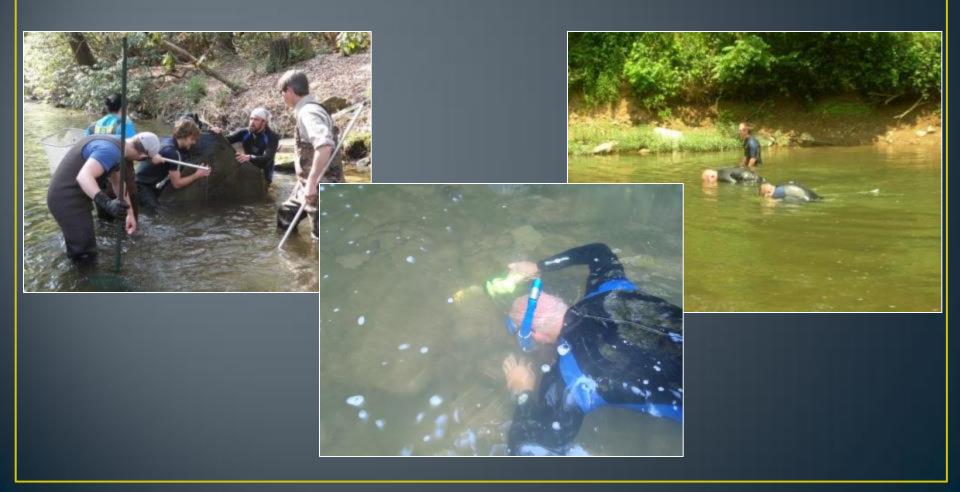

## **Population Size**

- 35 sites were surveyed 5 times
- 2008-09

## **Results:** Population

- 88 hellbenders captured
- Sex Ratio
  - 56M:22F (N=78)