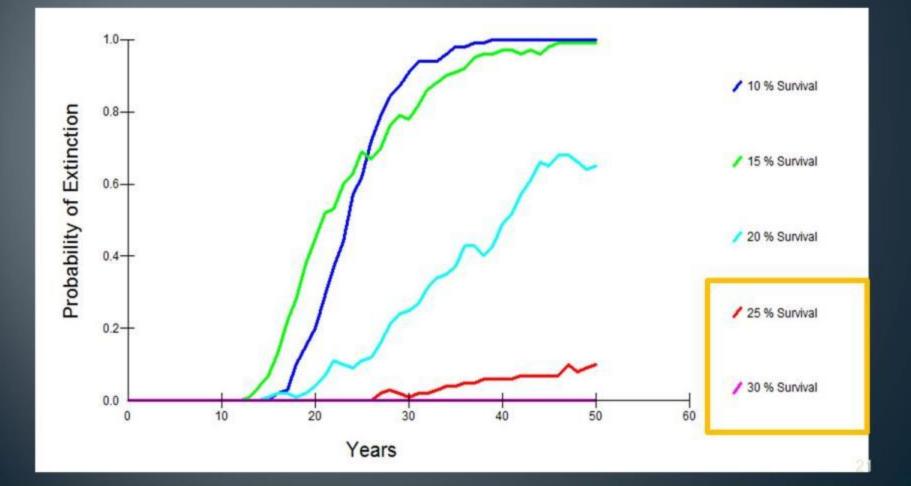

• Hierarchical partitioning across stream networks

## Sample Collection

- 10 states
- 70 rivers
- 1200 samples



 Blood draws for health screens and DNA samples



Burgmeier et al. 2010. Herp Rev.

## Genetics

- Two Large Clusters
- Ohio River Drainage
  - Indiana, Ohio, West Virginia, Pennsylvania
- Tennessee River Drainage
   Georgia, Tennessee, North Carolina, Virginia



Unger et al. 2013. PLoS ONE

## **Overarching Conservation Issues**

- Population Declines
  - Obtaining estimates
  - Detection
- Genetics
  - Delineating populations
- Recovery Strategies
- Interactions with Humans
- Partnerships



## **Recovery Strategies**

- Population Viability Analyses
- Translocations
- Captive Rearing and Release

## **Population** projection



## **Population Projection: Management**



## **Efficacy of Population Manipulations**

#### Intra-river translocation

- 10 native adults
- 10 translocated <u>adults</u>

## Captive releases

- 10 native adults
- 10 captive <u>juveniles</u>





## Translocations

- Artificial nest rocks
- Soft releases



## Detection, Home Range, Movement, and Habitat Use

- Holohil 13g transmitters
- Tracked 21 individuals at 8 sites 1-3/week
  - ~57 locations/animal





# Translocation: Spatial Ecology

- Home Range Size nearly cut in half
   2212 vs. 1348 m<sup>2</sup>
- Extensive HR overlap among individuals
- Soft Release working
  - 18/20 adults
  - 10/10 juveniles



# **Translocation:** Reproduction

Two new clutches within field sites each year

- Natural vs. Artificial Nest Rock
  - 3 clutches under natural; 1 under artificial