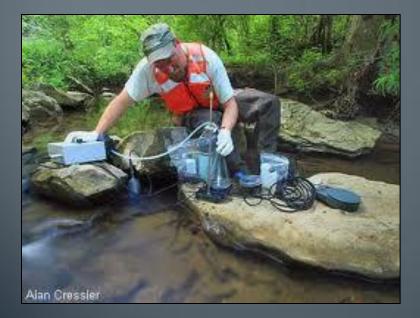

## **Environmental Sampling**

**CSIRO** PUBLISHING

Wildlife Research http://dx.doi.org/10.1071/WR12114

## 4 easy steps

- 1. Collect Water
  - (40, 2-Liter, sterile bottles per site)

#### 2. Filter Water

- (4 bottles per filter)
- Vacuum system

Define eDNA Example studies eDNA for hellbenders