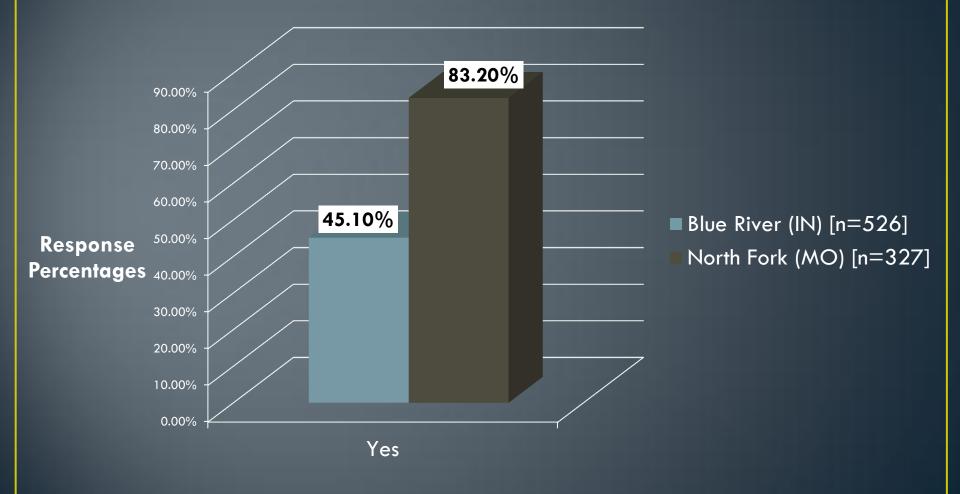

## Humans and Hellbenders

- Mail Survey
  - 1378 Surveys Distributed
  - 281 Sent to Riparian Landowners
  - 541 Completed (41%)
- In-Person Survey
  - 242 Surveys Conducted
  - 6 Access Sites

#### Your Views on Blue River Resources

Researchers at Purdue University are studying public perceptions of the natural resources in the Blue River area. We are interested in your opinions and would greatly appreciate your participation in this survey.