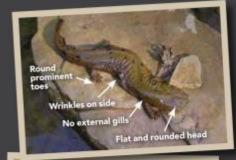

# Identification

Wide flat head
 Fleshy skin folds
 Slimy skin secretions
 Sexually monomorphic

#### Hellbenders

- A giant aquatic salamander that can reach 2 1/2 feet in length
- Found in the tributaries of the Wabash and Ohio Rivers in Southern Indiana
- Prefer cool, rocky, swiftly flowing streams
- Their presence indicates good water quality
- · Feed mainly on crayfish, not fish
- They are NOT venomous
- Their slime is not poisonous
- They have no negative effects on fish populations
- Endangered in Indiana

#### Mudpuppies

- · A large aquatic salamander that can reach 16 inches in length
- Found throughout Indiana
- Live in lakes, ponds, rivers, and streams
- Their presence indicates good water quality
- · Feed on crayfish, larval insects, and small fish
- They are NOT venomous
- Their slime is not poisonous
- They have no negative effects on fish populations
- Special concern in Indiana