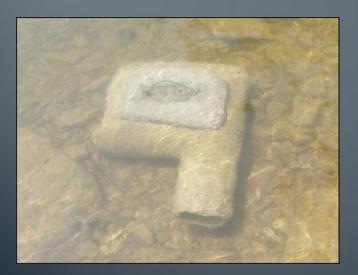

## Translocations

- Artificial nest rocks
- Soft releases

# **Translocation:** Reproduction

Two new clutches within field sites each year

- Natural vs. Artificial Nest Rock
  - 3 clutches under natural; 1 under artificial