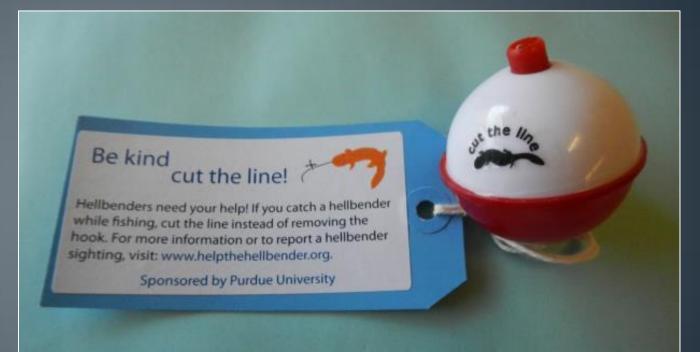

#### **Design the content – Anglers**

12

Hellbenders can be 2 feet long-- that's the length of this sticker!
It is illegal to keep or kill a hellbender. Pease release it if caught.
Cutting the line is better for the animal than pulling out the hook.
Report your sighting or capture at: www.HelpTheHellbender.org

#### **Rare Salamanders**

Be on the lookout for these salamanders! If caught, please cut the line, release unharmed, and contact (812) 334-1137.

Photo courtesy of Greg Lipps