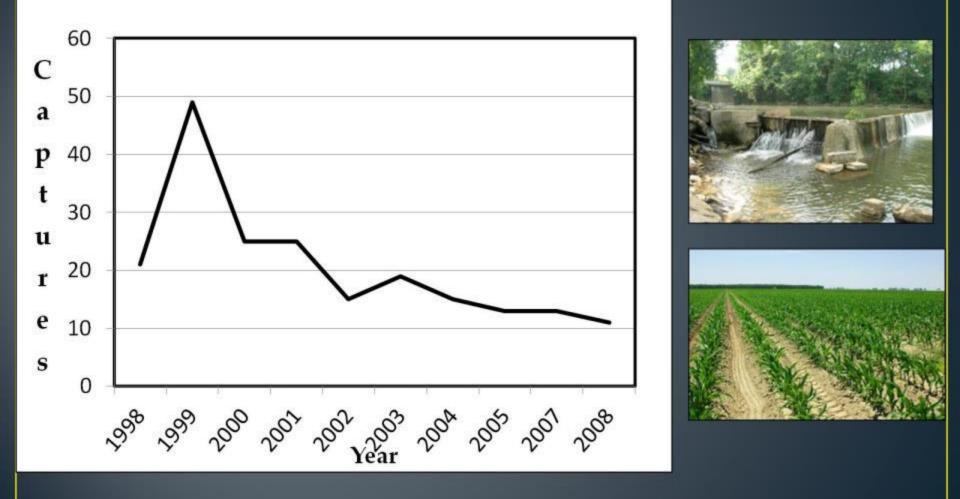

ad
 Fleshy skin folds
 Slimy skin secretions
 Sexually monomorphic



# Habitat Cool, swift-flowing water

#### Large shelter rocks

Abundant prey
90% crayfish



## Reproduction

External Fertilization

➢ Fall breeder

Females produce ~150-300 ova





## Reproduction

#### • Males guard nest and eggs





## Hellbender Life Cycle



## **Aquatic Food Webs**



## **Indicator Species**

- Present in high quality streams
- Long-lived (30+ years)



## Indicator Species: population turnover



YEAR

## **Conservation Concerns**

- Population declines ESA listing(s)
- Midwest at risk



Original range map from Petranka, 1998 (Salamanders of the United States and Canada); yellow shaded areas added by J. Humphries, based on surveys by numerous researchers.

## **Indiana Population Declines**



## Projects

#### Phase I (Bio-assessment)

- Population Estimation
- Spatial ecology
- Animal health &water quality
- VTG sex determination
- Population genetics
- PIT-tag retention
- Food habitats
- Population modeling

#### Phase II (Recovery efforts)

- Translocation survivorship
- Spatial ecology of translocates
- Detection probabilities
- Genetic parentage
- Non-invasive e-DNA
- Public perceptions
- Education & outreach
- Immunogenetics
- Ecological niche modeling

## **Overarching Conservation Issues**

- Population Declines
  - Obtaining estimates
  - Detection
- Genetics
  - Delineating populations
- Recovery Strategies
- Interactions with Humans
- Partnerships

## Study Area



#### Blue River Watershed



## **Population Size**

- 35 sites were surveyed 5 times
- 2008-09



##