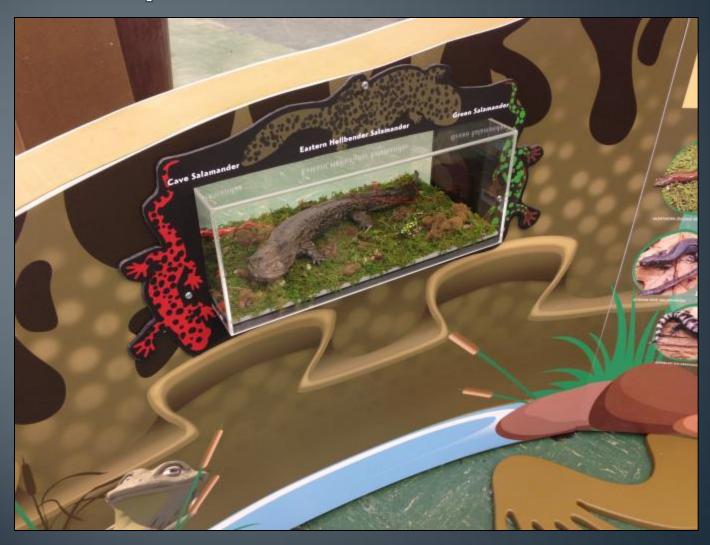

#### **Rare Salamanders**

Be on the lookout for these salamanders! If caught, please cut the line, release unharmed, and contact (812) 334-1137.

Photo courtesy of Greg Lipps

#### Hellbenders

- A giant aquatic salamander that can reach 2 1/2 feet in length
- Found in the tributaries of the Wabash and Ohio Rivers in Southern Indiana
- Prefer cool, rocky, swiftly flowing streams
- Their presence indicates good water quality
- · Feed mainly on crayfish, not fish
- They are NOT venomous
- Their slime is not poisonous
- They have no negative effects on fish populations
- Endangered in Indiana

#### Mudpuppies

- · A large aquatic salamander that can reach 16 inches in length
- Found throughout Indiana
- Live in lakes, ponds, rivers, and streams
- Their presence indicates good water quality
- · Feed on crayfish, larval insects, and small fish
- They are NOT venomous
- Their slime is not poisonous
- They have no negative effects on fish populations
- Special concern in Indiana