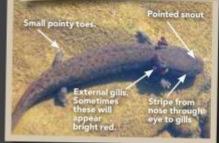

# Hellbender

- North America's largest salamander
- Weigh up to 5 lbs
- Up to 24" in length

# Identification

Wide flat head
 Fleshy skin folds
 Slimy skin secretions
 Sexually monomorphic