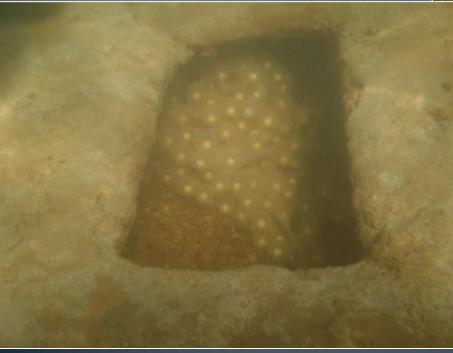

## Reproduction

External Fertilization

➢ Fall breeder

Females produce ~150-300 ova

## Reproduction

#### • Males guard nest and eggs