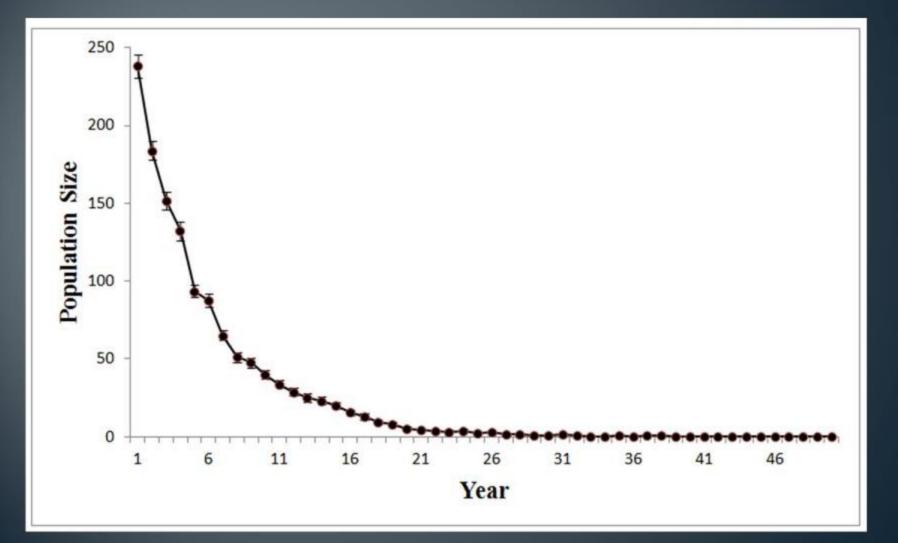

Number of Populations

#### Landscape scale

• Hierarchical partitioning across stream networks

## Sample Collection

- 10 states
- 70 rivers
- 1200 samples



 Blood draws for health screens and DNA samples



Burgmeier et al. 2010. Herp Rev.

## Genetics

- Two Large Clusters
- Ohio River Drainage
  - Indiana, Ohio, West Virginia, Pennsylvania
- Tennessee River Drainage
   Georgia, Tennessee, North Carolina, Virginia



Unger et al. 2013. PLoS ONE

## **Overarching Conservation Issues**

- Population Declines
  - Obtaining estimates
  - Detection
- Genetics
  - Delineating populations
- Recovery Strategies
- Interactions with Humans
- Partnerships



## **Recovery Strategies**

- Population Viability Analyses
- Translocations
- Captive Rearing and Release

## **Population** projection



## **Population Projection: Management**



## **Efficacy of Population Manipulations**

#### Intra-river translocation

- 10 native adults
- 10 translocated <u>adults</u>

## Captive releases

- 10 native adults
- 10 captive <u>juveniles</u>





## Translocations

- Artificial nest rocks
- Soft releases



## Detection, Home Range, Movement, and Habitat Use

- Holohil 13g transmitters
- Tracked 21 individuals at 8 sites 1-3/week
  - ~57 locations/animal





# Translocation: Spatial Ecology

- Home Range Size nearly cut in half
   2212 vs. 1348 m<sup>2</sup>
- Extensive HR overlap among individuals
- Soft Release working
  - 18/20 adults
  - 10/10 juveniles



# **Translocation:** Reproduction

Two new clutches within field sites each year

- Natural vs. Artificial Nest Rock
  - 3 clut