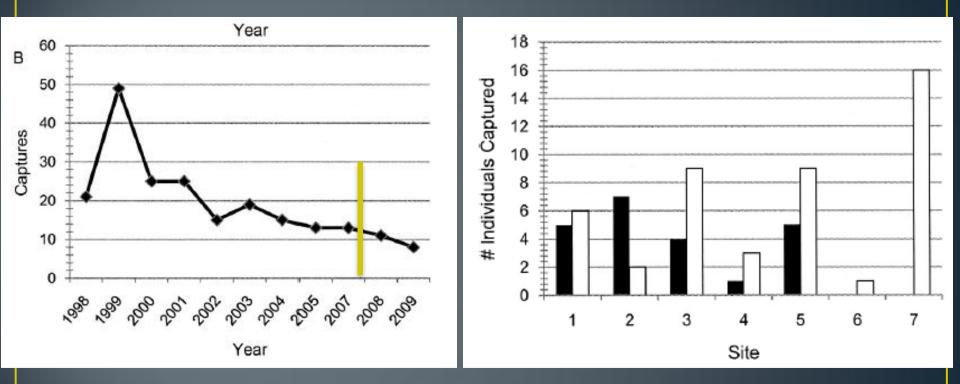

## **Indicator Species**

- Present in high quality streams
- Long-lived (30+ years)

## Indicator Species: population turnover

YEAR