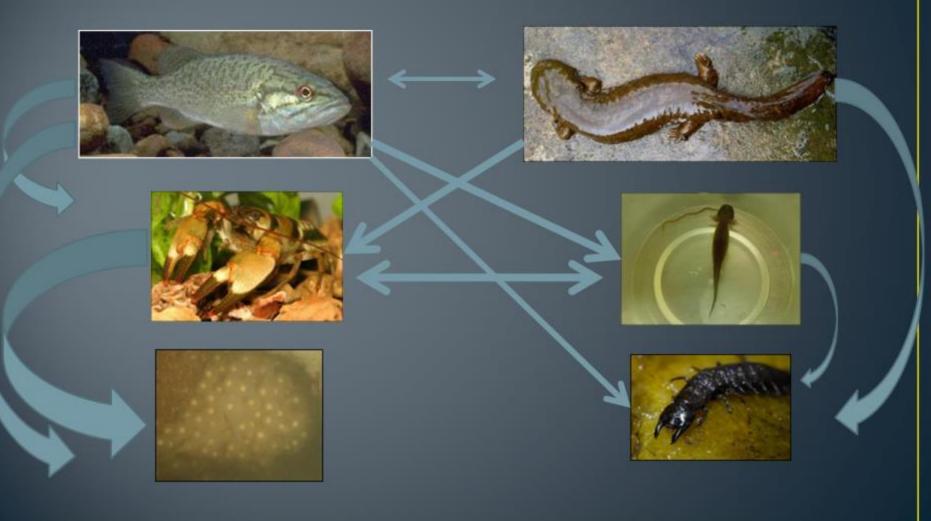

Photo: David Herasimtschuk/Freshwater Illustrated

## **Endearing Name Origins**

- The name "hellbender" may stem from:
  - settlers who thought "it was a creature from hell where it's bent on returning".
  - undulating skin of a hellbender reminded observers of 'horrible tortures of the infernal regions'

# Hellbender

- North America's largest salamander
- Weigh up to 5 lbs
- Up to 24" in length



# Identification

Wide flat head
 Fleshy skin folds
 Slimy skin secretions
 Sexually monomorphic



# Habitat Cool, swift-flowing water

#### Large shelter rocks

Abundant prey
90% crayfish



## Reproduction

External Fertilization

➢ Fall breeder

Females produce ~150-300 ova





## Reproduction

#### • Males guard nest and eggs





## Hellbender Life Cycle



## **Aquatic Food Webs**



## **Indicator Species**

- Present in high quality streams
- Long-lived (30+ years)



## Indicator Species: population turnover



YEAR

## **Conservation Concerns**

- Population declines ESA listing(s)
- Midwest at risk



Original range map from Petranka, 1998 (Salamanders of the United States and Canada); yellow shaded areas added by J. Humphries, based on surveys by numerous researchers.

## **Indiana Population Declines**



## Projects

#### Phase I (Bio-assessment)

- Population Estimation
- Spatial ecology
- Animal health &water quality
- VTG sex determination
- Population genetics
- PIT-tag retention
- Food habitats
- Population modeling

#### Phase II (Recovery efforts)

- Translocation survivorship
- Spatial ecology of translocates
- Detection probabilities
- Genetic parent