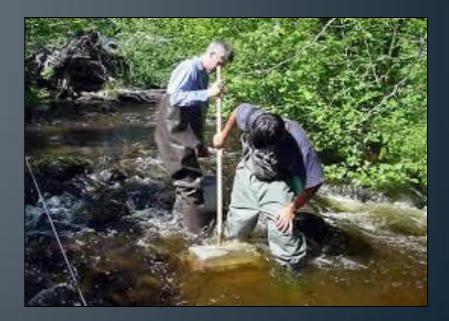

#### Phase I (Bio-assessment)

- Population Estimation
- Spatial ecology
- Animal health &water quality
- VTG sex determination
- Population genetics
- PIT-tag retention
- Food habitats
- Population modeling

## **Population Size**

- 35 sites were surveyed 5 times
- 2008-09

## **Results:** Population

- 88 hellbenders captured
- Sex Ratio
  - 56M:22F (N=78)