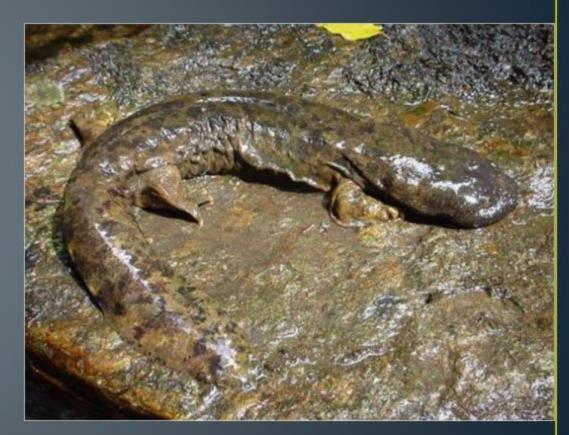

# Hellbender

- North America's largest salamander
- Weigh up to 5 lbs
- Up to 24" in length

# Identification

Wide flat head
 Fleshy skin folds
 Slimy skin secretions
 Sexually monomorphic