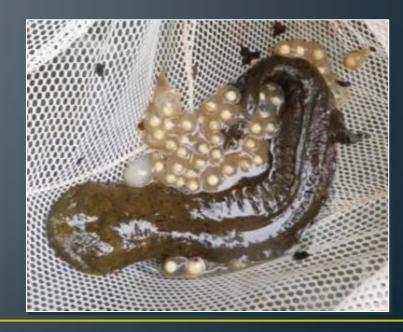

## Reproduction

External Fertilization

➢ Fall breeder

Females produce ~150-300 ova

#### • Males guard nest and eggs