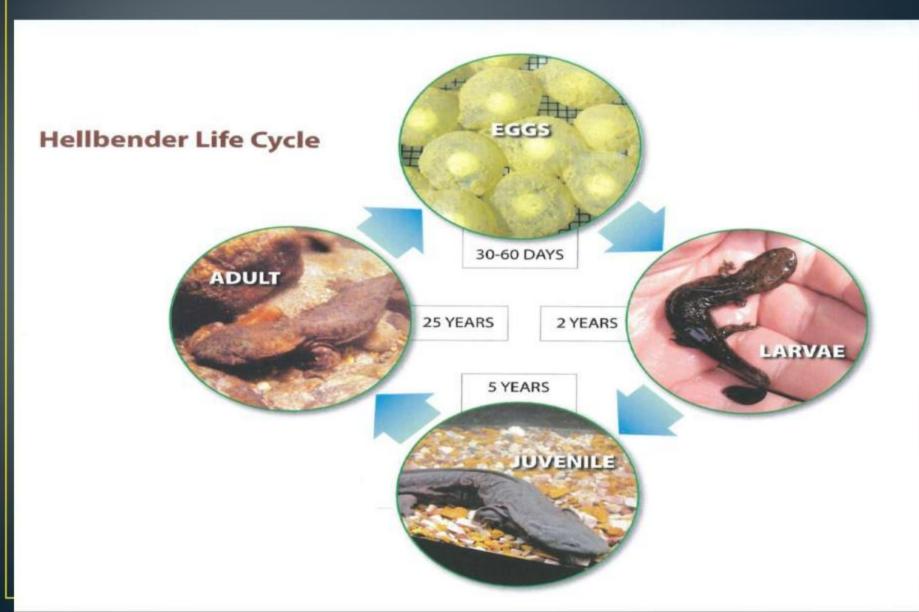

dog
Mud-devil, Grampus
Vulgo

Photo: David Herasimtschuk/Freshwater Illustrated

## **Endearing Name Origins**

- The name "hellbender" may stem from:
  - settlers who thought "it was a creature from hell where it's bent on returning".
  - undulating skin of a hellbender reminded observers of 'horrible tortures of the infernal regions'

# Hellbender

- North America's largest salamander
- Weigh up to 5 lbs
- Up to 24" in length



# Identification

Wide flat head
 Fleshy skin folds
 Slimy skin secretions
 Sexually monomorphic



# Habitat Cool, swift-flowing water

#### Large shelter rocks

Abundant prey
90% crayfish



## Reproduction

External Fertilization

➢ Fall breeder

Females produce ~150-300 ova





## Reproduction

#### • Males guard nest and eggs





## Hellbender Life Cycle



## **Aquatic Food Webs**



## **Indicator Species**

- Present in high quality streams
- Long-lived (30+ years)



## Indicator Species: population turnover



YEAR

## **Conservation Concerns**

- Population declines ESA listing(s)
- Midwest at risk



Original range map from Petranka, 1998 (Salamanders of the United States and Canada); yellow shaded areas added by J. Humphries, based on surveys by numerous researchers.

## **Indiana Population Declines**



## Projects

#### Phase I (Bio-assessment)

- Population Estimation
- Spatial ecology
- Animal health &water quality
- VTG sex determination
- Population genetics
- PIT-tag retention
- Food habitats
- Population modeling

#### Phase II (Recovery efforts)

- Translocation survivorship
- Spatial ecology of translocates
- Detection pr