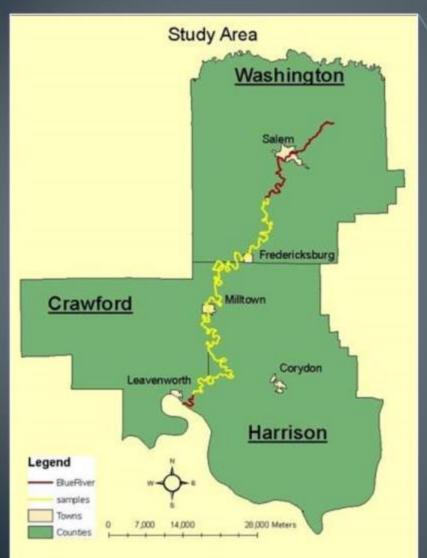

## Study Area

#### Blue River Watershed

## **Population Size**

- 35 sites were surveyed 5 times
- 2008-09