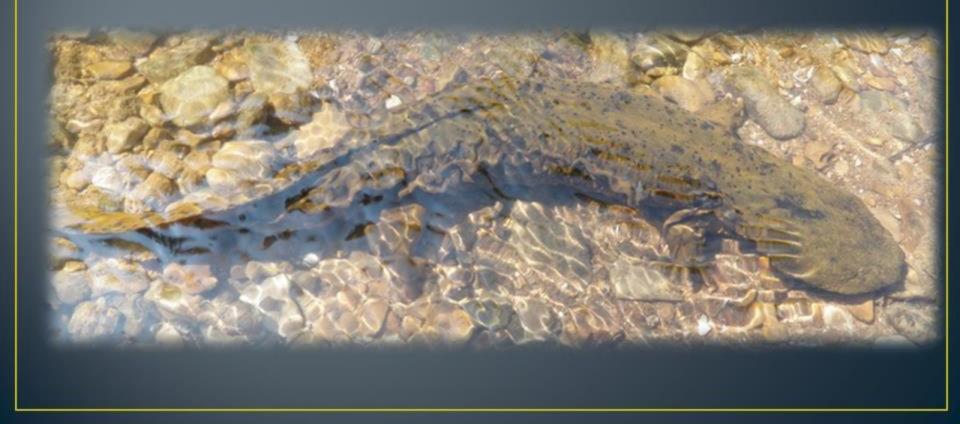

# What the \_\_\_\_ is a hellbender?

Cryptobranchus alleganiensis
Ol' Lasagna Sides
Snot otter, Devil dog
Mud-devil, Grampus
Vulgo

Photo: David Herasimtschuk/Freshwater Illustrated

# Hellbender

- North America's largest salamander
- Weigh up to 5 lbs
- Up to 24" in length

# Identification

Wide flat head
 Fleshy skin folds
 Slimy skin secretions
 Sexually monomorphic