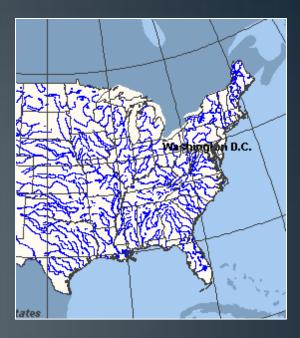

## **Conservation Concerns**

- Population declines ESA listing(s)
- Midwest at risk

Original range map from Petranka, 1998 (Salamanders of the United States and Canada); yellow shaded areas added by J. Humphries, based on surveys by numerous researchers.