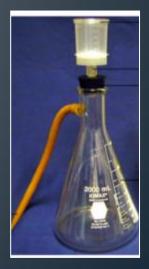

#### 2. Filter Water

- (4 bottles per filter)
- Vacuum system

Define eDNA Example studies eDNA for hellbenders