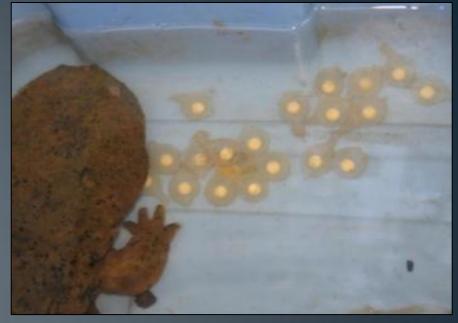

## Reproduction

External Fertilization

➢ Fall breeder

Females produce ~150-300 ova

#### • Males guard nest and eggs