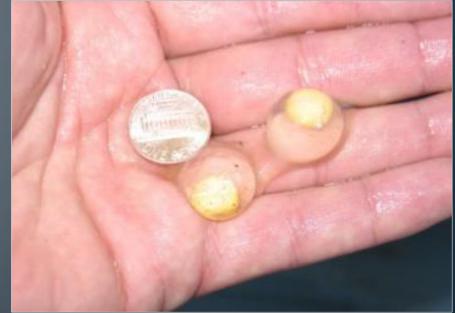

## Reproduction

External Fertilization

➢ Fall breeder

Females produce ~150-300 ova