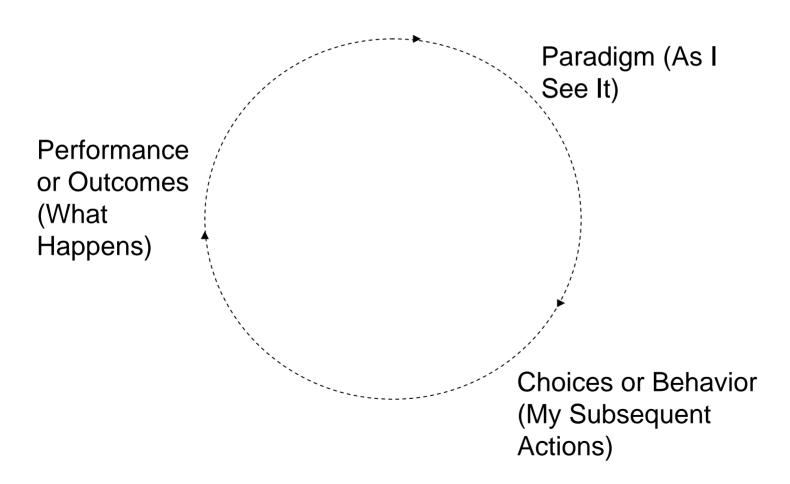

#### Performance or Outcomes are Set by the Basic Assumptions; the A Priori; the Paradigm

## 2. Every System is Perfectly Aligned for the Results it Produces

Correct and Complete Analysis/Synthesis Shows that Performance is Totally Logical/Predictable...

Even Though Different from what was Desired.