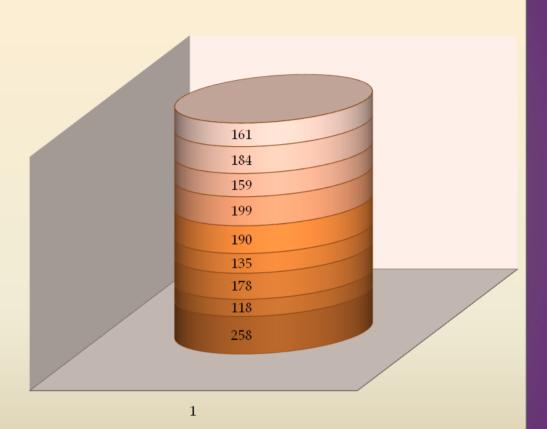

### ACI CONCRETE FIELD TESTER ATTENDANCE BY YEARS

■ 1999-2000 ■ 2000-2001 ■ 2001-2002 ■ 2002-2003 ■ 2003-2004

**□** 2004-2005 **□** 2005-2006 **□** 2006-2007 **□** 2007-2008