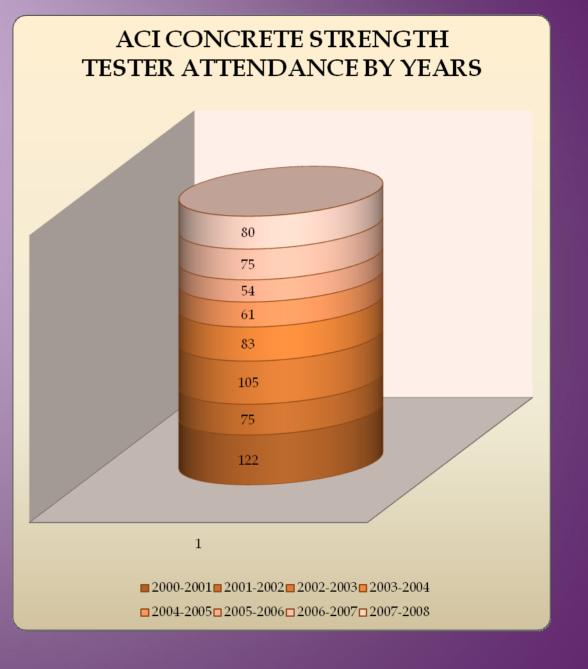

#### ACI CONCRETE STRENGTH TESTER ATTENDANCE BY YEARS

Class size is 20, with 5 test only