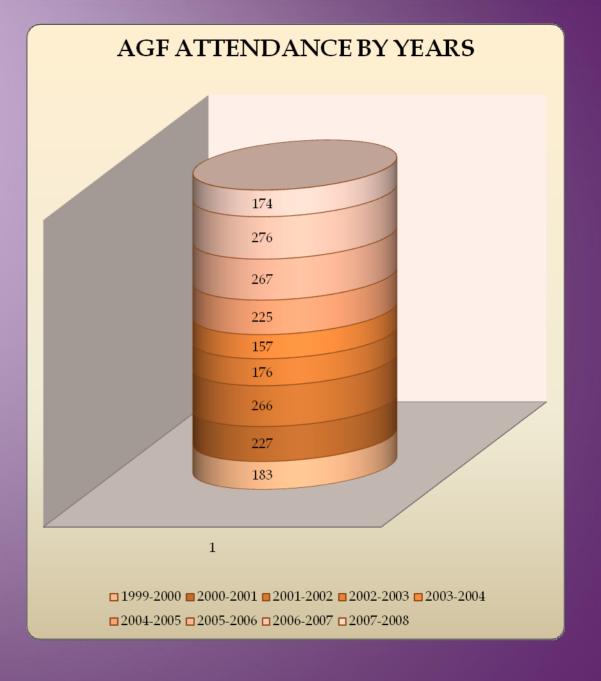

#### AGGREGATE FIELD TESTER ATTENDANCE BY YEARS

Class size is 20, with 5 test only