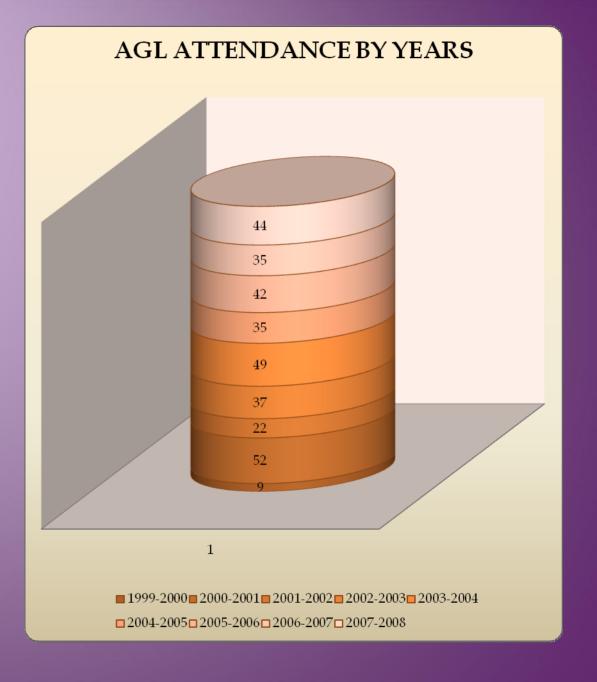

|
| SOF       | 128    | 104    | 24     | 81.3      | 86   | 42     | 17             | 7                |
| SF        | 68     | 62     | 6      | 91.2      | 42   | 26     | 3              | 3                |

## ACI CONCRETE FIELD TESTER

•Class size 20 people, renewal 10 people and 5 test only -Total 35 people

### ACI CONCRETE FIELD TESTER ATTENDANCE BY YEARS



■ 1999-2000 ■ 2000-2001 ■ 2001-2002 ■ 2002-2003 ■ 2003-2004

**□** 2004-2005 **□** 2005-2006 **□** 2006-2007 **□** 2007-2008

#### **FASHION STATEMENT!**



## **PLUTO**



#### ACI CONCRETE STRENGTH TESTER ATTENDANCE BY YEARS

Class size is 20, with 5 test only



#### AGGREGATE FIELD TESTER ATTENDANCE BY YEARS

Class size is 20, with 5 test only



## AGGREGATE LAB TESTER

Class size is 20, with 5 test only



#### SOILS FIELD TESTER

Class size is 20, with 5 test only

#### SOILS FIELD TESTER ATTENDANCE BY YEARS



1

- 1999-2000 2000-2001 2001-2002 2002-2003 2003-2004
- **□** 2004-2005 **□** 2005-2006 **□** 2006-2007 **□** 2007-2008

#### **SEE THE ARROW?**



## INSPECTION RENEWAL TESTING

BI= Basic Inspection

STR= Structures
Inspection

AI= Asphalt Inspection

CPI= Concrete
Paving Inspection

| Class | Tested | Passed | Failed | %<br>Passing | KDOT | Others | KDOT<br>Failed | Others<br>Failed |
|-------|--------|--------|--------|--------------|------|--------|----------------|------------------|
| BI    | 168    | 137    | 31     | 81.5         | 108  | 60     | 24             | 7                |
| STR   | 192    | 123    | 69     | 64.1         | 131  | 61     | 49             | 20