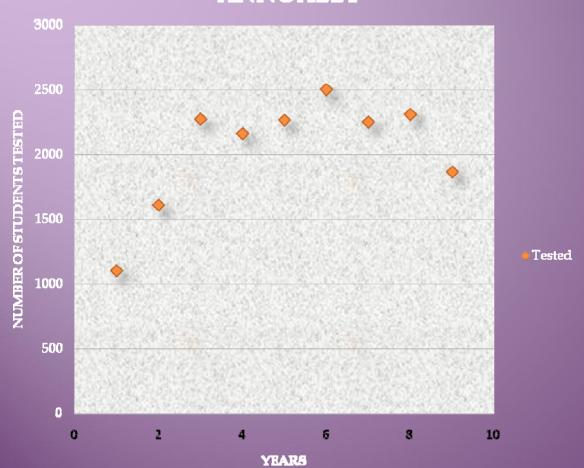

## CIT NUMBER OF STUDENTS TESTED ANNUALLY

1999-2008 TOTALS

## **Yearly Totals**

|              | 1999-<br>2000 | 2000-<br>2001 | 2001-<br>2002 | 2002-<br>2003 | 2003-<br>2004 | 2004-<br>2005 | 2005-<br>2006 | 2006-<br>2007 | 2007-<br>2008 |
|--------------|---------------|---------------|---------------|---------------|---------------|---------------|---------------|---------------|---------------|
| Tested       | 1105          | 1611          | 2275          | 2164          | 2267          | 2505          | 2252          | 2313          | 1868          |
| Passed       | 1035          | 1533          | 2047          | 1990          | 2144          | 2413          | 2145          | 2110          | 1746          |
| Failed       | 70            | 78            | 228           | 174           | 123           | 92            | 107           | 203           | 122           |
| %<br>Passing | 93.7          | 95.2          | 90.0          | 92.0          | 94.5          | 96.3          | 95.2          | 91.2          | 93.5          |