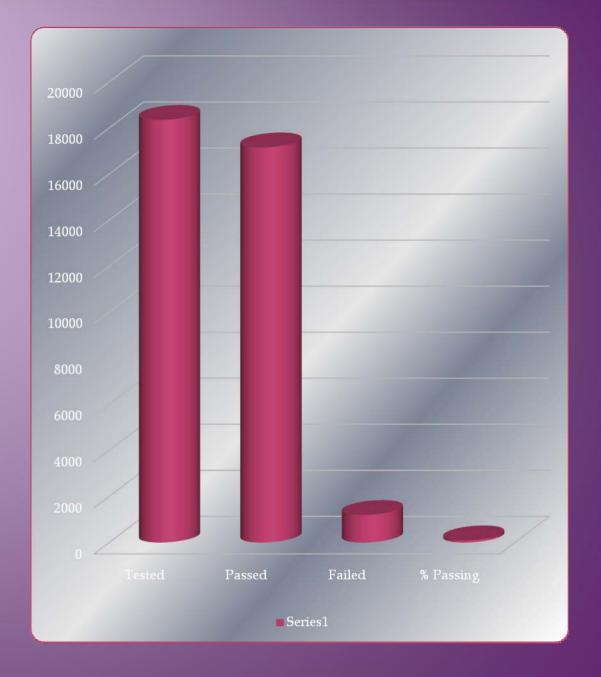

#### **GRAND TOTALS** 1999-2008

Tested 18,360

Passed 17,163

Failed 1,197

% Passing 93.5%