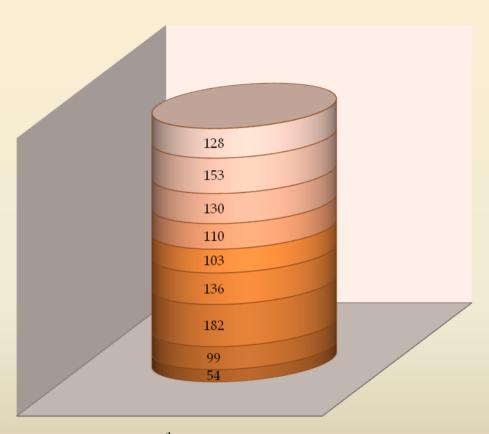

|
| SF        | 68     | 62     | 6      | 91.2      | 42   | 26     | 3              | 3                |

## ACI CONCRETE FIELD TESTER

•Class size 20 people, renewal 10 people and 5 test only -Total 35 people

### ACI CONCRETE FIELD TESTER ATTENDANCE BY YEARS



■ 1999-2000 ■ 2000-2001 ■ 2001-2002 ■ 2002-2003 ■ 2003-2004

**□** 2004-2005 **□** 2005-2006 **□** 2006-2007 **□** 2007-2008

#### **FASHION STATEMENT!**



## **PLUTO**



#### ACI CONCRETE STRENGTH TESTER ATTENDANCE BY YEARS

Class size is 20, with 5 test only



#### AGGREGATE FIELD TESTER ATTENDANCE BY YEARS

Class size is 20, with 5 test only



## AGGREGATE LAB TESTER

Class size is 20, with 5 test only



#### SOILS FIELD TESTER

Class size is 20, with 5 test only

#### SOILS FIELD TESTER ATTENDANCE BY YEARS



1

- 1999-2000 2000-2001 2001-2002 2002-2003 2003-2004
- **□** 2004-2005 **□** 2005-2006 **□** 2006-2007 **□** 2007-2008

#### **SEE THE ARROW?**



## INSPECTION RENEWAL TESTING

BI= Basic Inspection

STR= Structures
Inspection

AI= Asphalt Inspection

CPI= Concrete
Paving Inspection

| Class | Tested | Passed | Failed | %<br>Passing | KDOT | Others | KDOT<br>Failed | Others<br>Failed |
|-------|--------|--------|--------|--------------|------|--------|----------------|------------------|
| BI    | 168    | 137    | 31     | 81.5         | 108  | 60     | 24             | 7                |
| STR   | 192    | 123    | 69     | 64.1         | 131  | 61     | 49             | 20               |
| AI    | 185    | 136    | 49     | 73.5         | 119  | 66     | 31             | 18