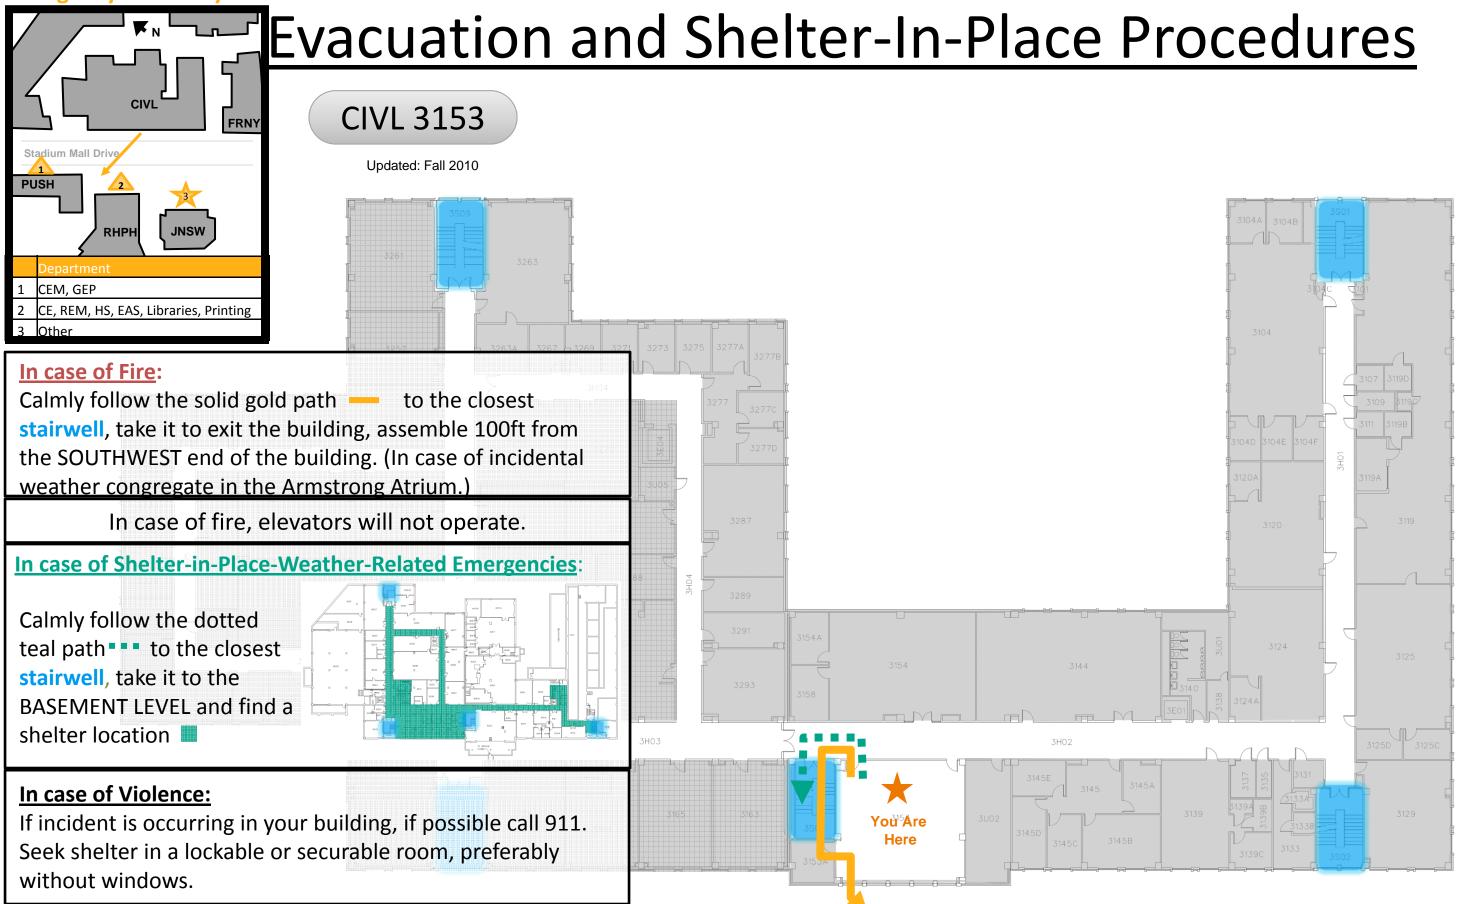

### **Emergency Assembly Area**

## CIVL

## **Evacuation Procedures**

- You are in a facility used for research; it is possible that the evacuation horn will sound.
- This is <u>a very loud INSIDE alarm</u>.
- Please walk calmly out of the building and gather outside between PUSH and RHPH.
- Stay on the Southwest side of Stadium Mall Drive until a police officer gives the all clear.
- It is extremely dangerous to enter a building in the middle of an emergency.
- It is the responsibility of the faculty and staff to execute this emergency plan upon hearing the evacuation siren.

# **All Hazards Emergency Warning Sirens**

- A weather emergency, such as a tornado, will activate the "shelter in place" siren.
- This is a less audible OUTSIDE, area-wide siren.
- Please seek shelter in the basement area.