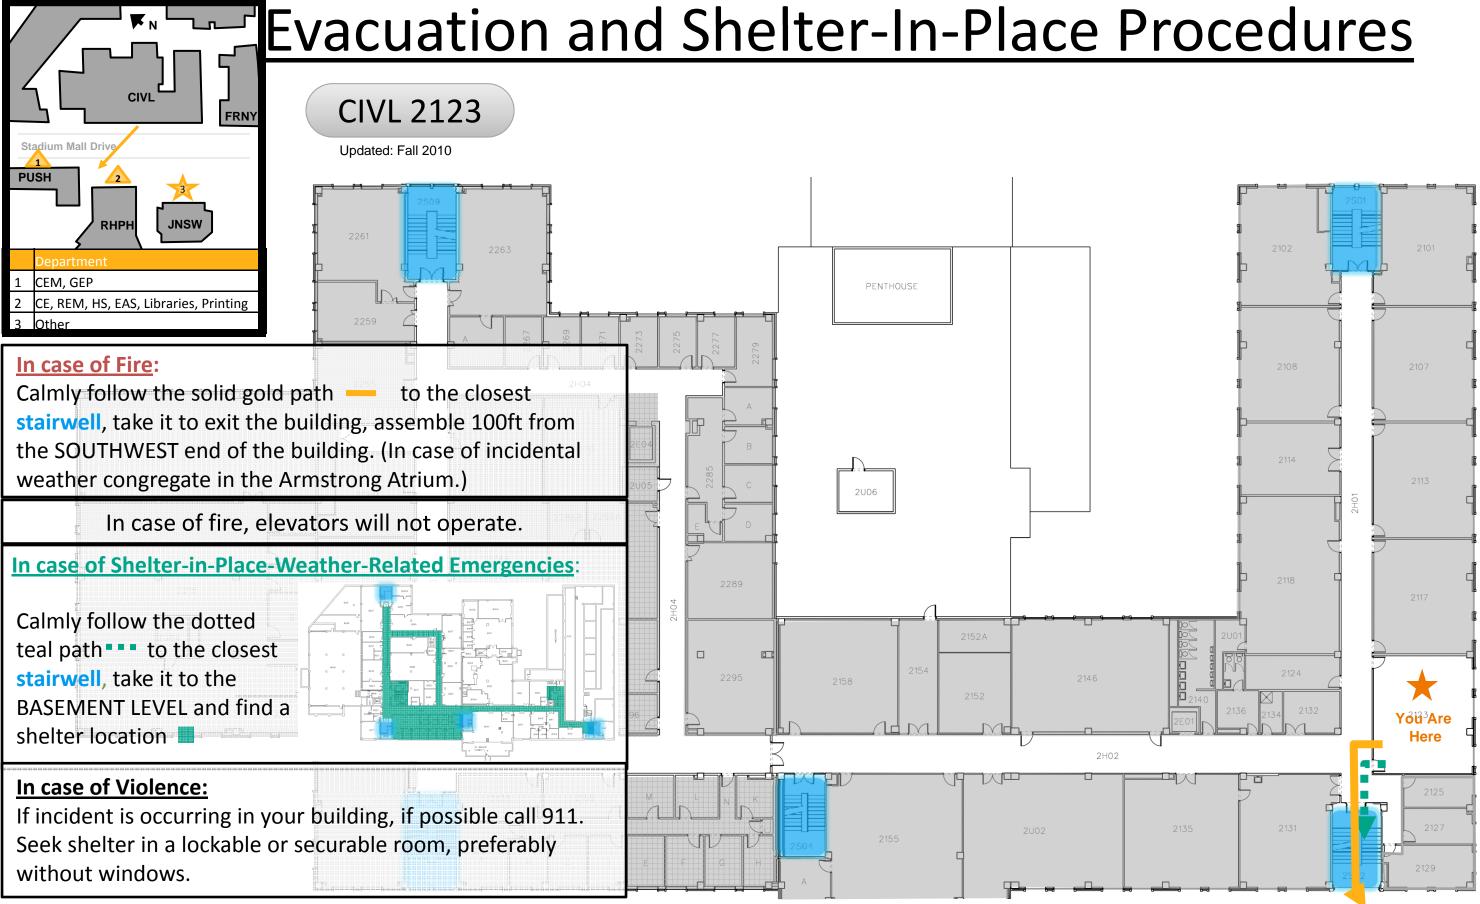

### **Emergency Assembly Area**

## CIVL

## **Evacuation Procedures**

- You are in a facility used for research; it is possible that the evacuation horn will sound.
- This is <u>a very loud INSIDE alarm</u>.
- Please walk calmly out of the building and gather outside between PUSH and RHPH.
- Stay on the Southwest side of Stadium Mall Drive until a police officer gives the all clear.
- It is extremely dangerous to enter a building in the middle of an emergency.
- It is the responsibility of the faculty and staff to execute this emergency plan upon hearing the evacuation siren.

# **All Hazards Emergency Warning Sirens**

- A weather emergency, such as a tornado, will activate the "shelter in place" siren.
- This is a less audible OUTSIDE, area-wide siren.
- Please seek shelter in the basement area.