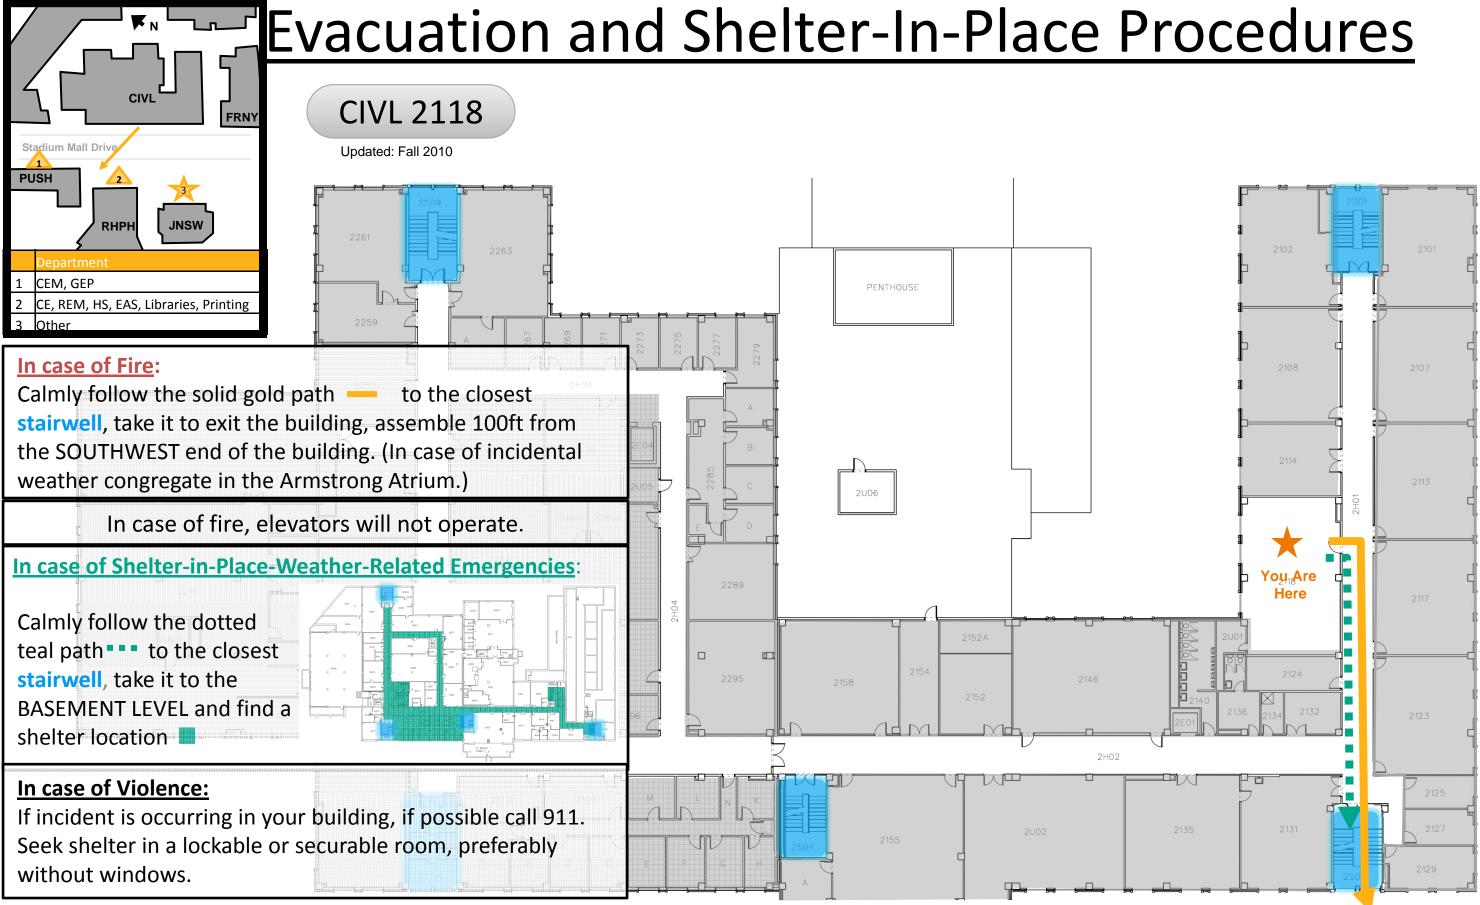

### **Emergency Assembly Area**

## CIVL

## **Evacuation Procedures**

- You are in a facility used for research; it is possible that the evacuation horn will sound.
- This is <u>a very loud INSIDE alarm</u>.
- Please walk calmly out of the building and gather outside between PUSH and RHPH.
- Stay on the Southwest side of Stadium Mall Drive until a police officer gives the all clear.
- It is extremely dangerous to enter a building in the middle of an emergency.
- It is the responsibility of the faculty and staff to execute this emergency plan upon hearing the evacuation siren.

# **All Hazards Emergency Warning Sirens**

- A weather emergency, such as a tornado, will activate the "shelter in place" siren.
- This is a less audible OUTSIDE, area-wide siren.
- Please seek shelter in the basement area.