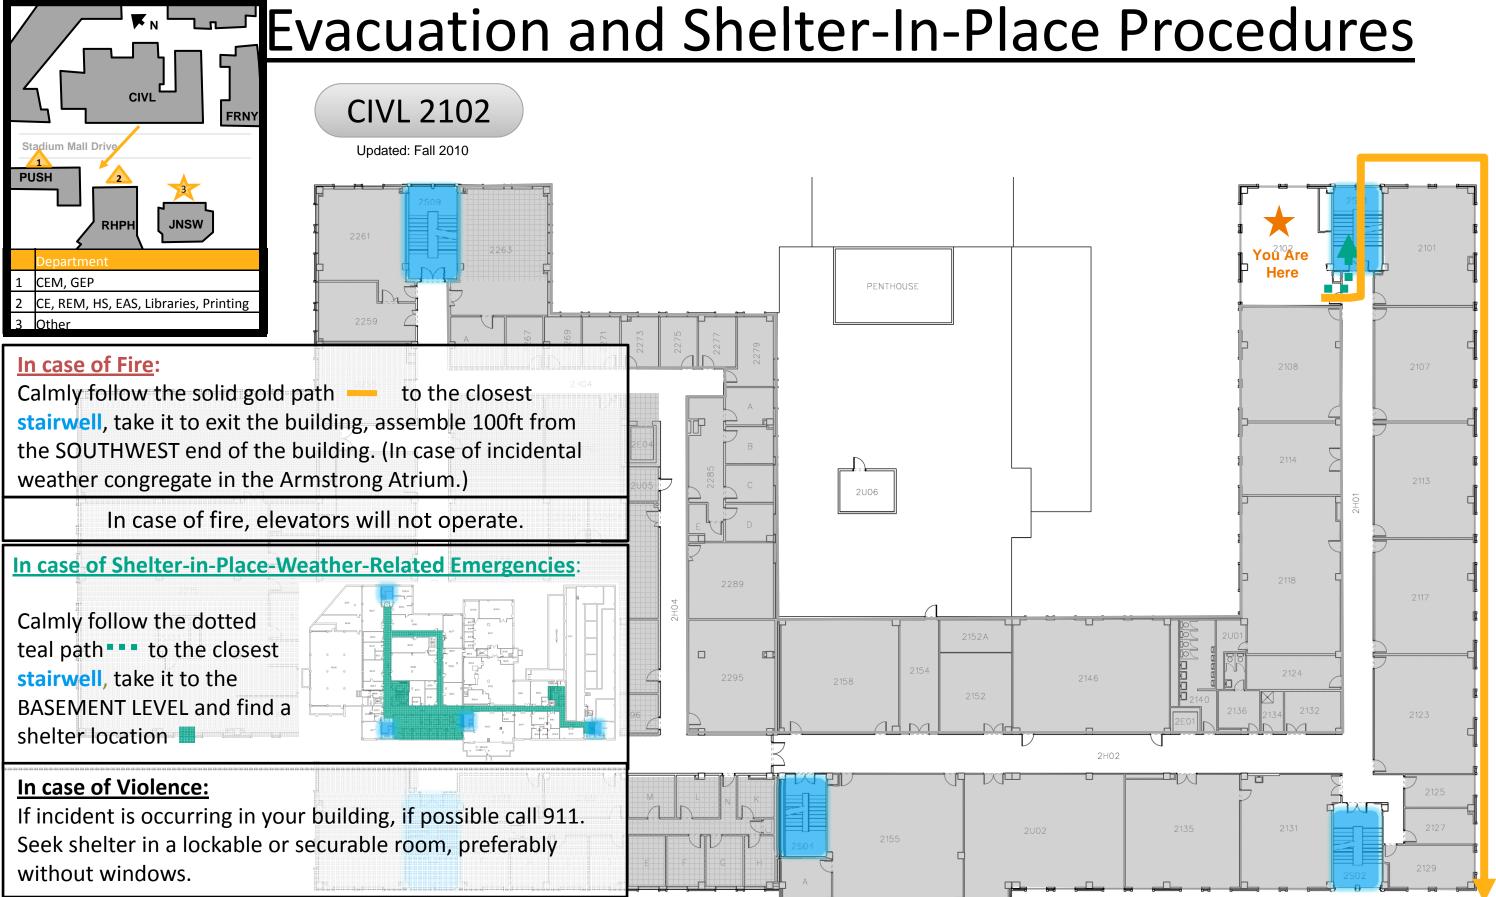

### **Emergency Assembly Area**

## CIVL

## **Evacuation Procedures**

- You are in a facility used for research; it is possible that the evacuation horn will sound.
- This is <u>a very loud INSIDE alarm</u>.
- Please walk calmly out of the building and gather outside between PUSH and RHPH.
- Stay on the Southwest side of Stadium Mall Drive until a police officer gives the all clear.
- It is extremely dangerous to enter a building in the middle of an emergency.
- It is the responsibility of the faculty and staff to execute this emergency plan upon hearing the evacuation siren.

# **All Hazards Emergency Warning Sirens**

- A weather emergency, such as a tornado, will activate the "shelter in place" siren.
- This is a less audible OUTSIDE, area-wide siren.
- Please seek shelter in the basement area.