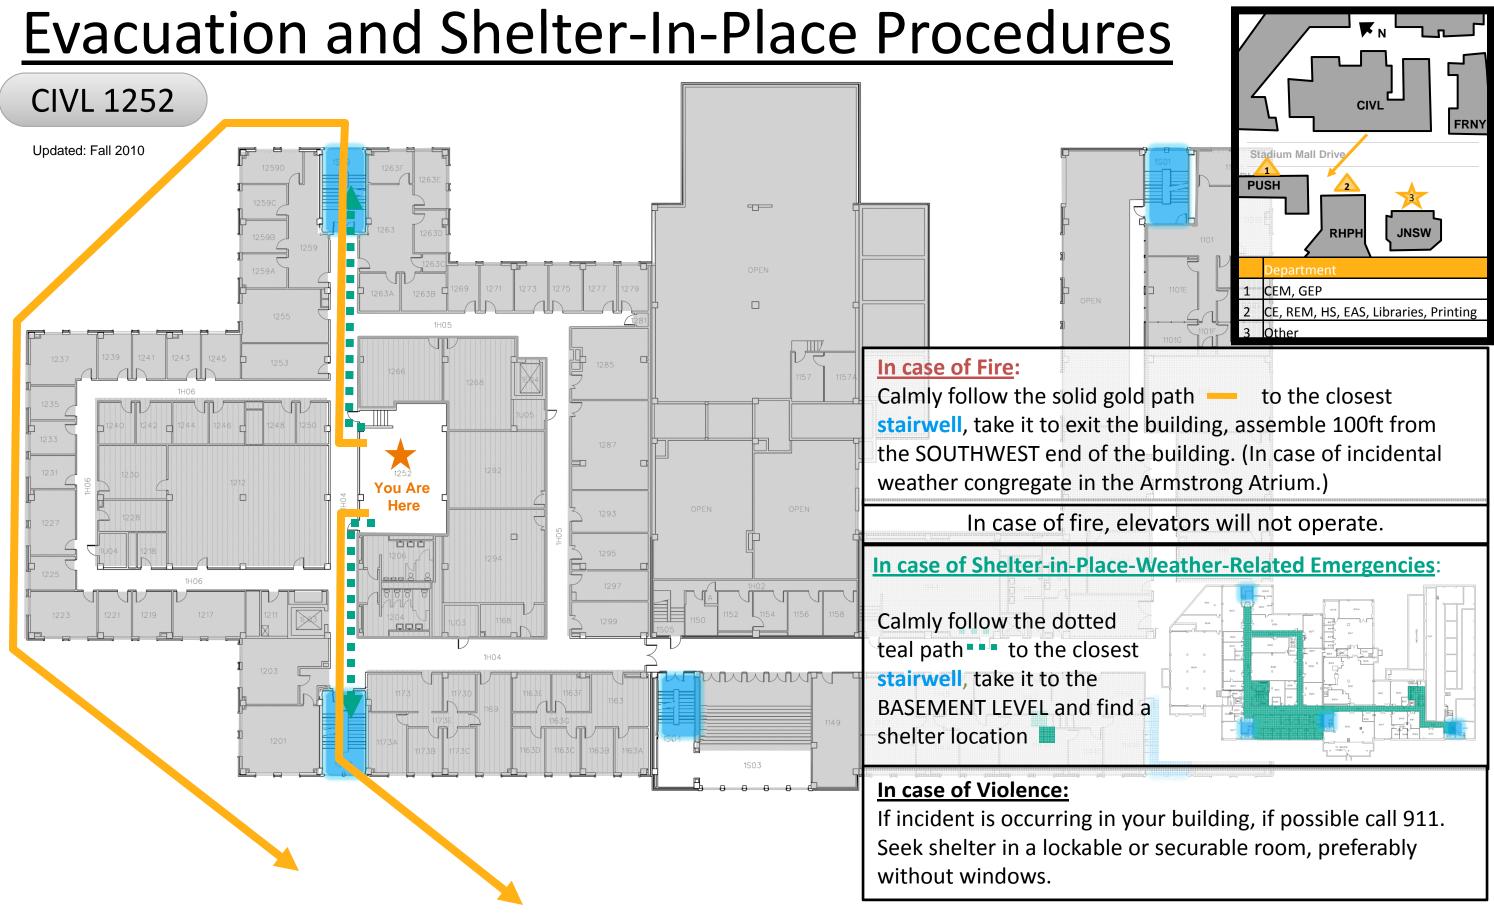

### **Emergency Assembly Area**

## CIVL

## **Evacuation Procedures**

- You are in a facility used for research; it is possible that the evacuation horn will sound.
- This is <u>a very loud INSIDE alarm</u>.
- Please walk calmly out of the building and gather outside between PUSH and RHPH.
- Stay on the Southwest side of Stadium Mall Drive until a police officer gives the all clear.
- It is extremely dangerous to enter a building in the middle of an emergency.
- It is the responsibility of the faculty and staff to execute this emergency plan upon hearing the evacuation siren.

# **All Hazards Emergency Warning Sirens**

- A weather emergency, such as a tornado, will activate the "shelter in place" siren.
- This is a less audible OUTSIDE, area-wide siren.
- Please seek shelter in the basement area.