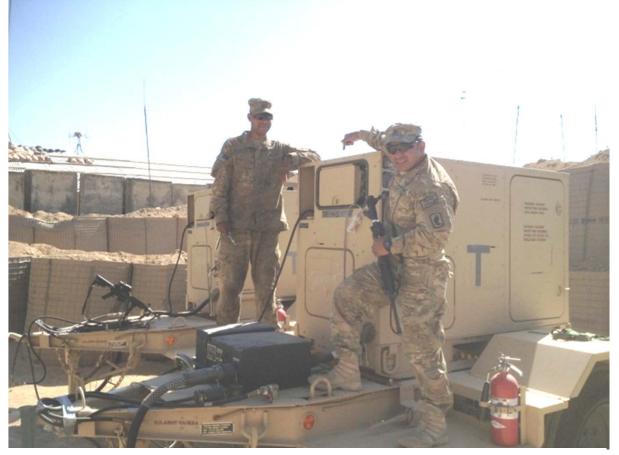

## Advanced Medium Mobile Power Sources (AMMPS)

- >20% Improvement in fuel economy
- Up to 800 lb weight reduction

© 2014 Gummins Inc. All Rights Reserved