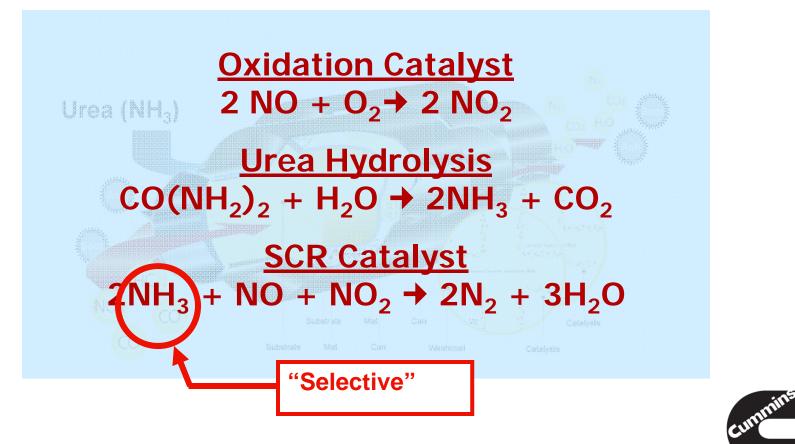

### Integrating Engine and Aftertreatment

**NOx Adsorber** 

NOx Control Using Urea SCR

**Innovation You Can Depend On** 

cummi

# Selective Catalytic Reduction (Urea-SCR)

© 2014 Cummins Inc. All Rights Reserved