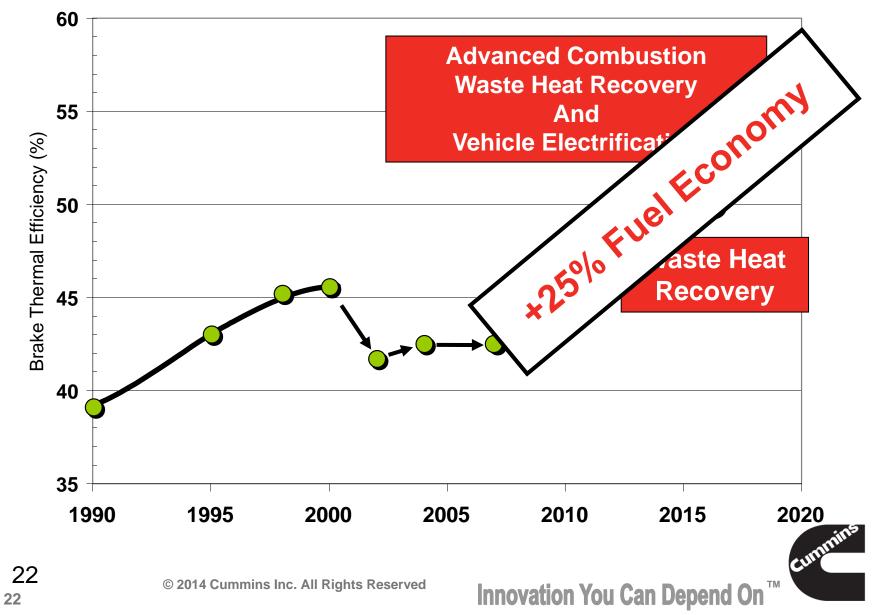

#### **Heavy Duty Engine Efficiency**

#### **Heavy Duty Engine Efficiency**

23