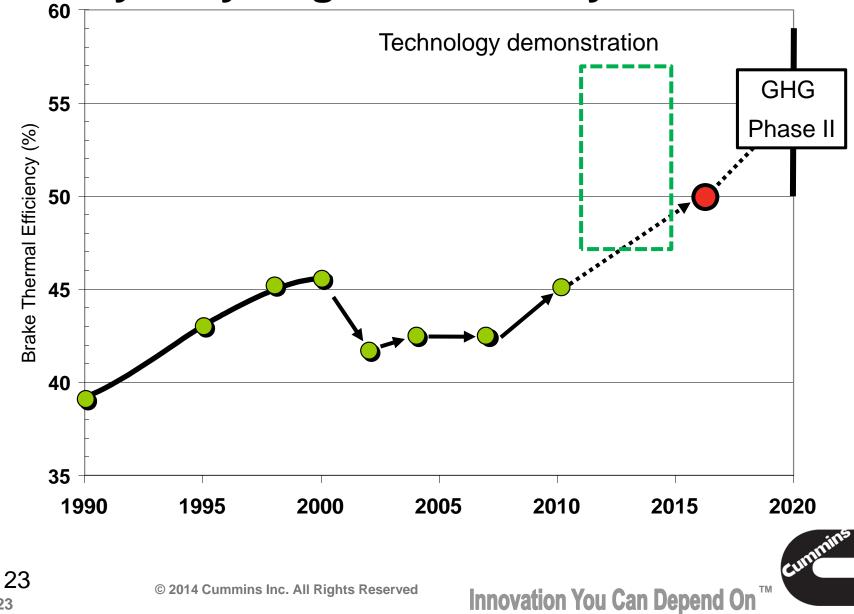

#### **Heavy Duty Engine Efficiency**

#### **Heavy Duty Engine Efficiency**

23