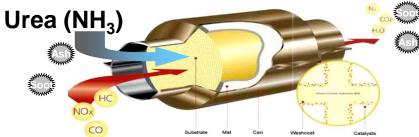

### Integrating Engine and Aftertreatment

**NOx Adsorber** 

NOx Control Using Urea SCR

**Innovation You Can Depend On** 

cummi

# Selective Catalytic Reduction (Urea-SCR)

© 2014 Cummins Inc. All Rights Reserved