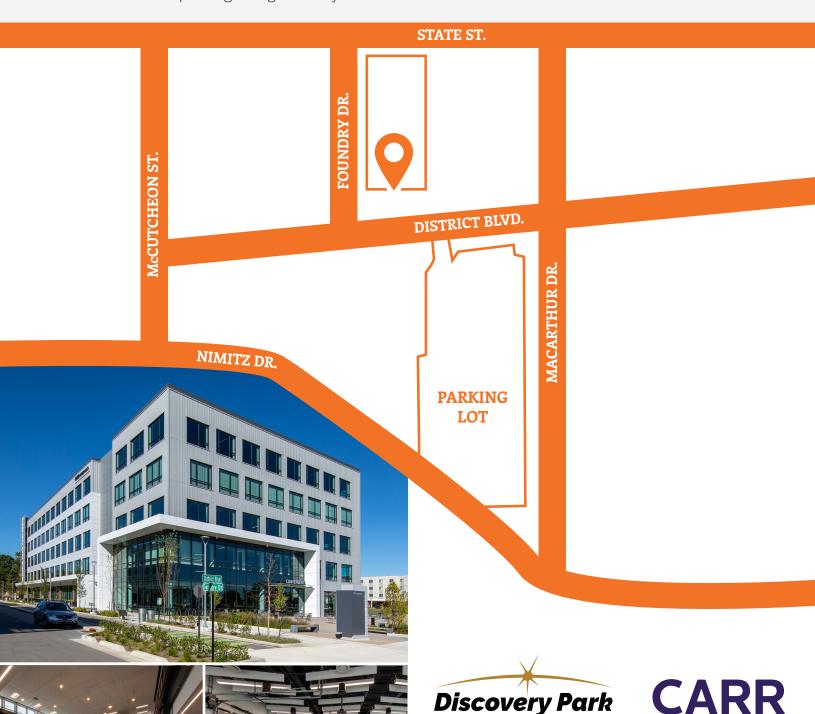

Getting to the Convergence Center, 101 Foundry Dr, West Lafayette, IN 47906, is easy. We're in the middle of Discovery Park District at Purdue University.

## HERE IS THE BEST OPTION FOR PARKING:

The surface lot is located on District Blvd. It can be accessed from State St., turn onto Foundry Dr. then turn left on District Blvd. The lot will be on the right side of the street. The lot can also be accessed from Nimitz Dr. via Airport Rd or Harrison St. Parking rates are \$2 per hour or \$15 per day.

There is also street parking along Foundry Drive and District Blvd.

convergence@carrworkplaces.com (765) 300-4974

DISTRIC