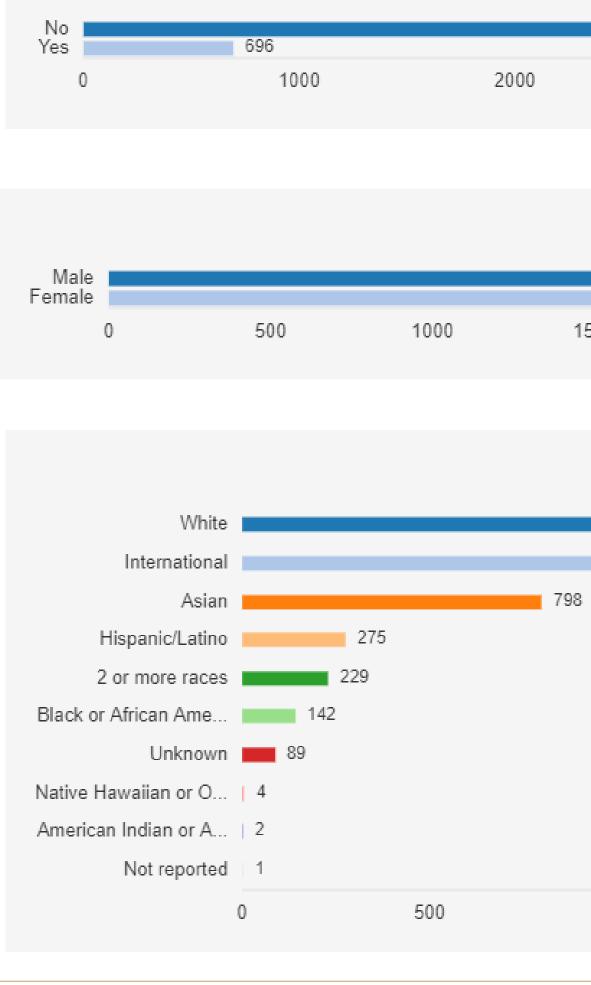

### **Colleges and Programs** with Admin Users

- All programs from left column
- All Engineering Schools
- Polytechnic
- Liberal Arts
- Nursing
- Krannert
- Health and Human Sciences
- Science

| Firs | t Generation |      |      | 5000         |      |
|------|--------------|------|------|--------------|------|
|      | 3000         | 4000 |      | 5022<br>5000 | 6000 |
|      |              |      |      |              |      |
| PUI  | RDUE Gender  |      |      |              |      |
|      | 1959         |      |      |              | 3758 |
| 500  | 2000         | 2500 | 3000 | 3500         | 4000 |
|      |              |      |      |              |      |
| E    | thnicity     |      |      |              |      |
|      |              | 4660 |      | 2511         |      |
|      |              | 1668 |      |              |      |
|      |              |      |      |              |      |
|      |              |      |      |              |      |
|      |              |      |      |              |      |
|      |              |      |      |              |      |
|      |              |      |      |              |      |
|      |              |      |      |              |      |
| 1000 | 1500         | 2000 |      | 2500         | 3000 |
|      |              |      |      |              |      |