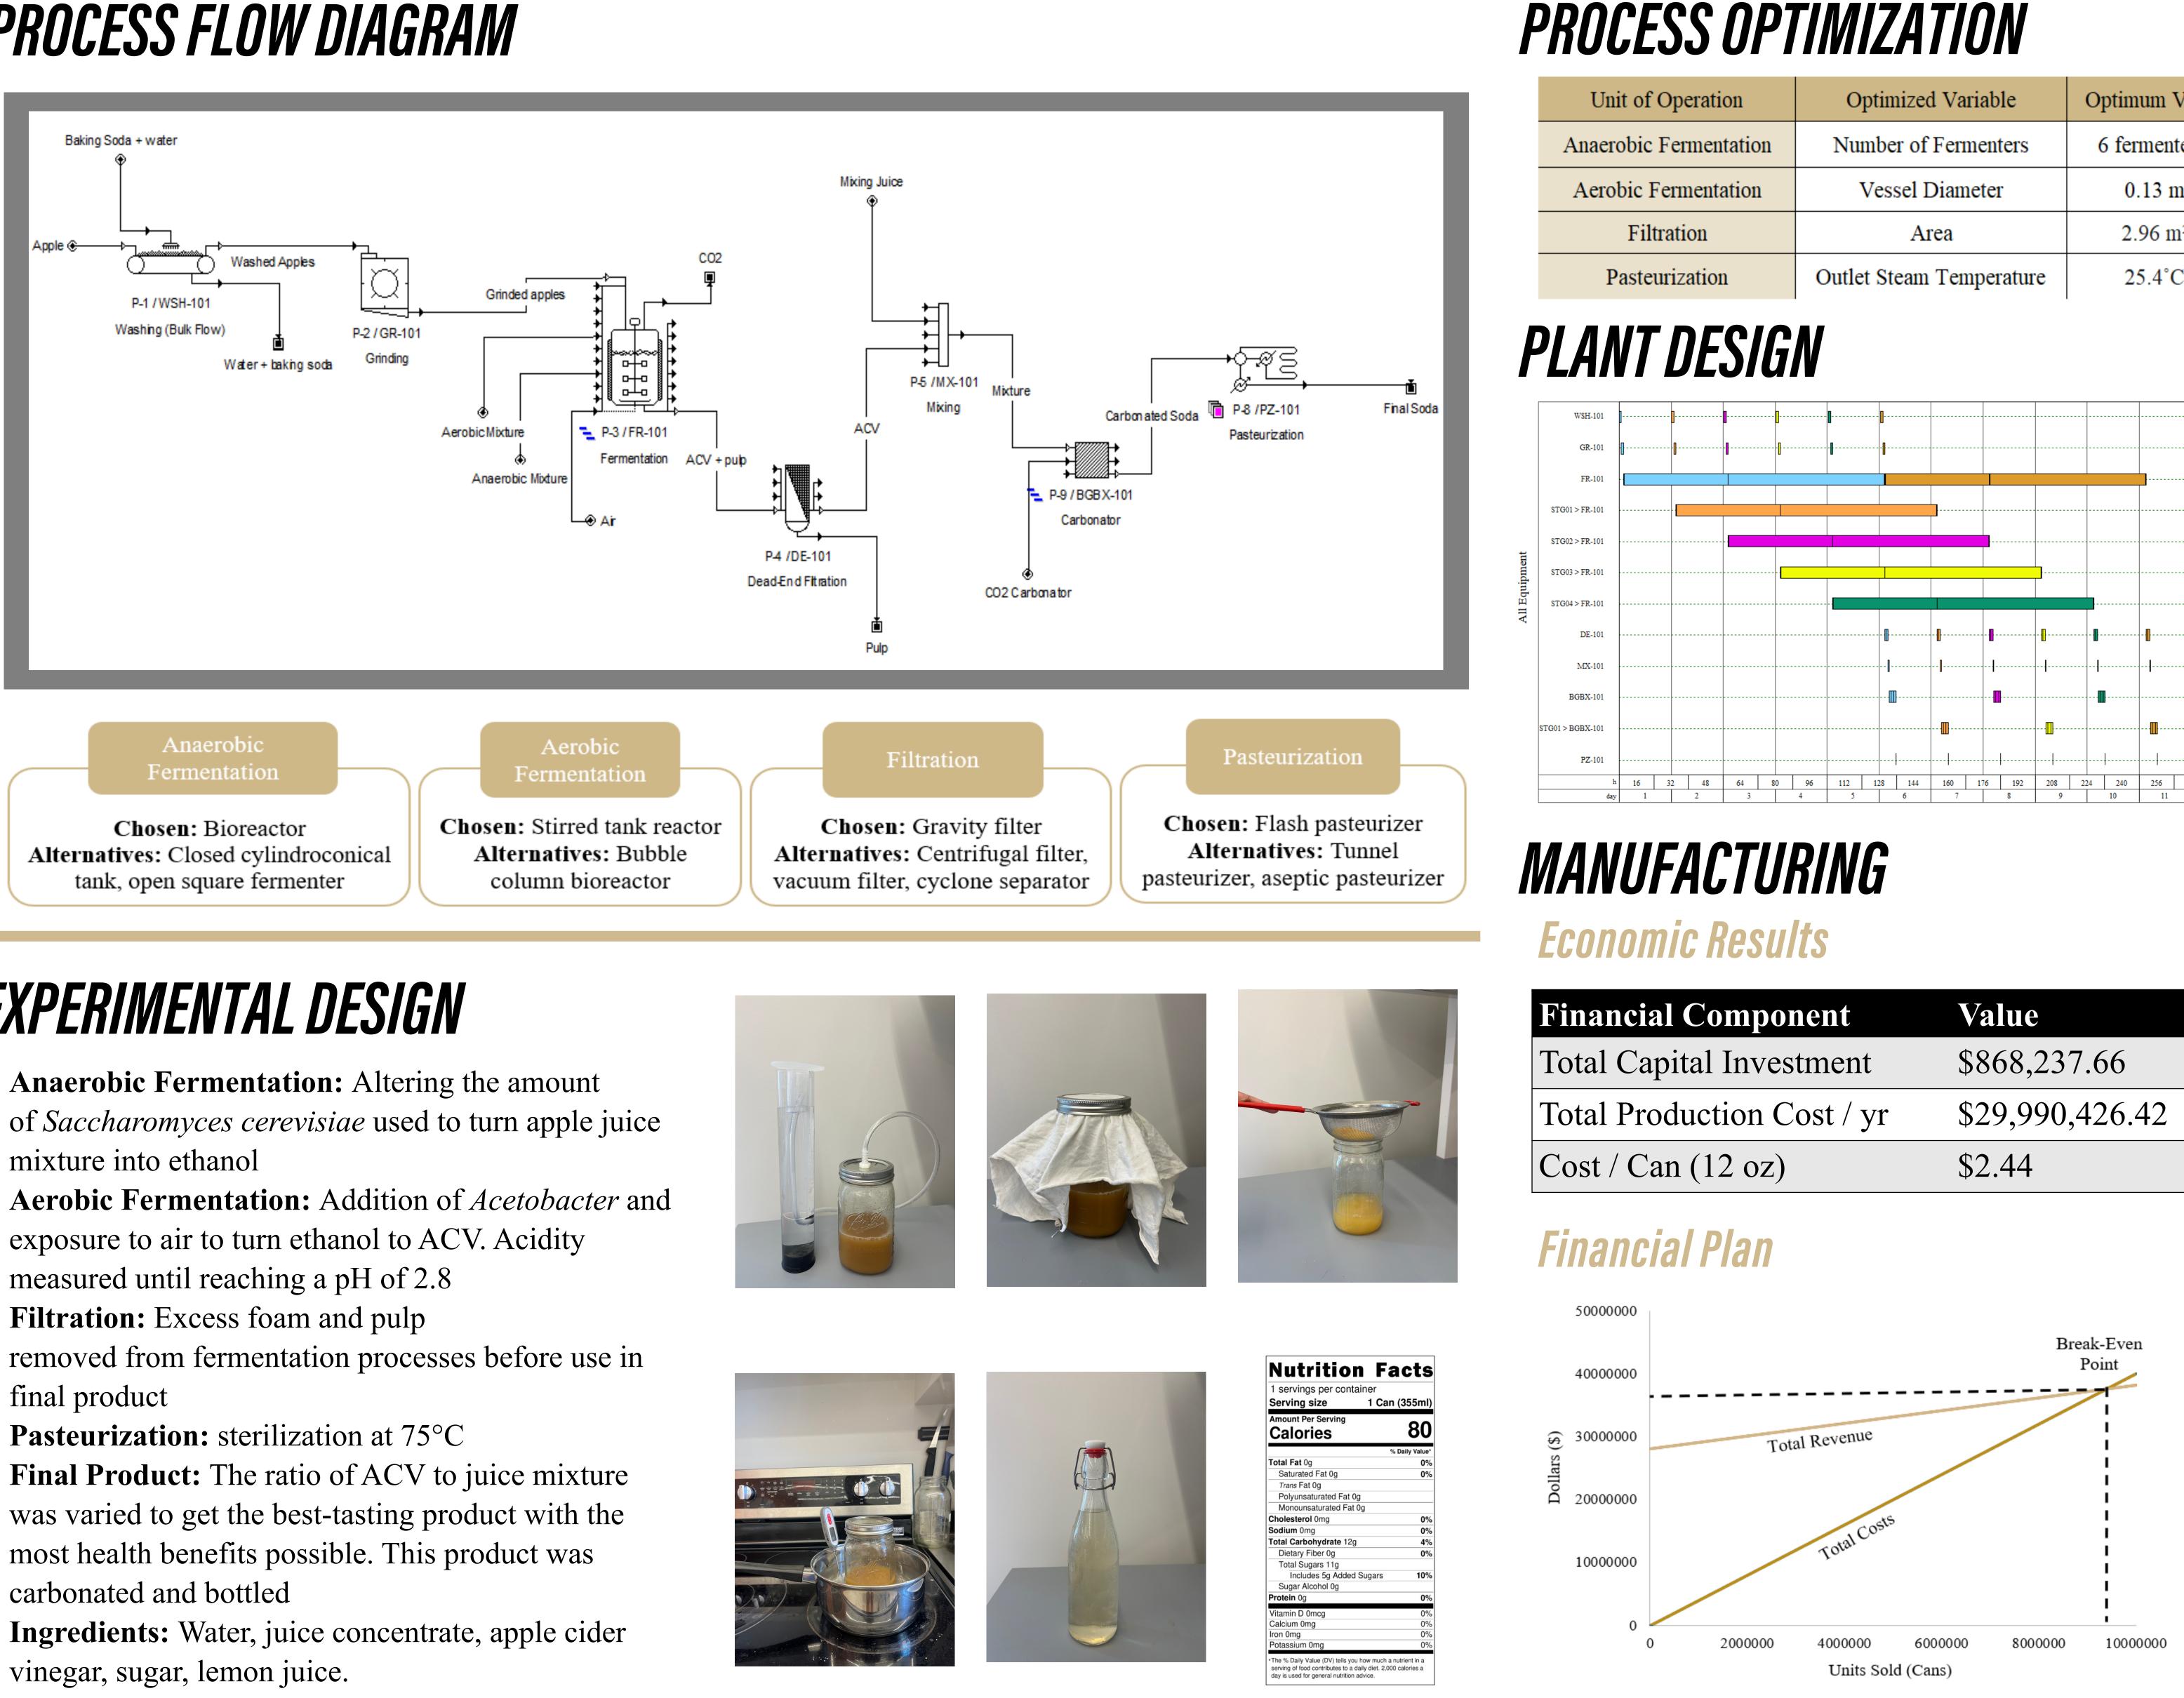

## **PROCESS FLOW DIAGRAM**

# **EXPERIMENTAL DESIGN**

- Anaerobic Fermentation: Altering the amount
- Aerobic Fermentation: Addition of *Acetobacter* and
- Filtration: Excess foam and pulp
- **Pasteurization:** sterilization at 75°C
- **Final Product:** The ratio of ACV to juice mixture
- **Ingredients:** Water, juice concentrate, apple cider

**Agricultural and Biological Engineering** 

| it of Operation   | Optimized Variable       | Optimum Value       |  |  |
|-------------------|--------------------------|---------------------|--|--|
| obic Fermentation | Number of Fermenters     | 6 fermenters        |  |  |
| bic Fermentation  | Vessel Diameter          | 0.13 m              |  |  |
| Filtration        | Area                     | 2.96 m <sup>2</sup> |  |  |
| asteurization     | Outlet Steam Temperature | 25.4°C              |  |  |

| 1        |       |          |                  |         |                                                  |                              |                |                   |        |                                     |         |
|----------|-------|----------|------------------|---------|--------------------------------------------------|------------------------------|----------------|-------------------|--------|-------------------------------------|---------|
| ]        | -]    | <b>[</b> | · <mark>]</mark> | <b></b> | <b>[</b> ]                                       |                              |                |                   |        |                                     |         |
|          |       |          |                  |         |                                                  |                              |                |                   |        |                                     |         |
| <b>B</b> |       | 8        |                  |         | ·B                                               |                              |                |                   |        |                                     |         |
|          |       |          |                  |         |                                                  |                              |                |                   |        |                                     |         |
|          |       |          | 1                |         |                                                  |                              |                |                   |        | <b></b>                             |         |
|          |       |          |                  |         |                                                  |                              |                |                   |        |                                     |         |
|          |       |          |                  |         |                                                  |                              |                |                   |        |                                     |         |
|          |       |          |                  |         |                                                  |                              |                |                   |        |                                     |         |
|          |       |          |                  |         |                                                  |                              | <mark>-</mark> |                   |        |                                     |         |
|          |       |          |                  |         |                                                  |                              |                |                   |        |                                     |         |
|          | -     |          |                  |         |                                                  |                              |                | <b>_</b>          |        |                                     |         |
|          |       |          |                  |         |                                                  |                              |                |                   |        |                                     |         |
|          | -     |          |                  |         |                                                  |                              |                |                   |        |                                     |         |
|          |       |          |                  |         |                                                  |                              |                |                   |        |                                     |         |
|          |       |          |                  |         | -                                                |                              |                | - <mark>[]</mark> |        |                                     |         |
|          |       |          |                  |         |                                                  |                              |                |                   |        |                                     |         |
|          |       |          |                  |         | · - · <b>I</b> · - · - · - · · · · · · · · · · · | <b>[</b>                     | <b>I</b>       |                   |        |                                     |         |
|          |       |          |                  |         |                                                  |                              |                |                   |        |                                     |         |
|          |       |          |                  |         |                                                  |                              |                |                   |        |                                     |         |
| 1        |       |          |                  |         |                                                  |                              |                |                   |        |                                     |         |
|          |       |          |                  |         |                                                  |                              |                |                   |        |                                     |         |
|          |       |          |                  |         |                                                  | ····                         |                |                   |        |                                     |         |
|          |       |          |                  |         |                                                  | <b>-</b>                     |                | ·                 |        | · • • • • • • • • • • • • • • • • • |         |
|          |       |          |                  |         |                                                  | <b>@</b>                     |                | <b>III</b>        |        | ···· <b>I</b>                       |         |
| 16       | 32 48 | 64 8     | 30 96            | 112 1   | 28 144                                           | <b>    </b><br> <br>160    1 | 76 192         | 208 2             | 24 240 | 256                                 | 272 288 |

| Value           |
|-----------------|
| \$868,237.66    |
| \$29,990,426.42 |
| \$2.44          |
|                 |